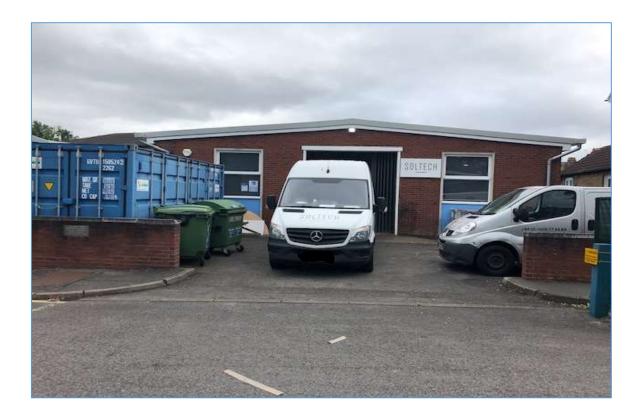

#### Location

Kings Grove Industrial Estate is a gated estate, located near to Maidenhead town centre and within walking distance of the train station, providing services to London Paddington. Access to the M4 via the A308 is only 2.5 miles and access to the M40 is within a short distance via the A404.

#### Description

This brick built single storey warehouse/storage unit once refurbished will comprise open plan accommodation with loading facilities, wc's and kitchenette.

The unit will be refurbished and available from end of December 2021.

Externally the unit benefits from 8 allocated car parking spaces. Additional car parking is available by way of separate negotiation nearby, if required.