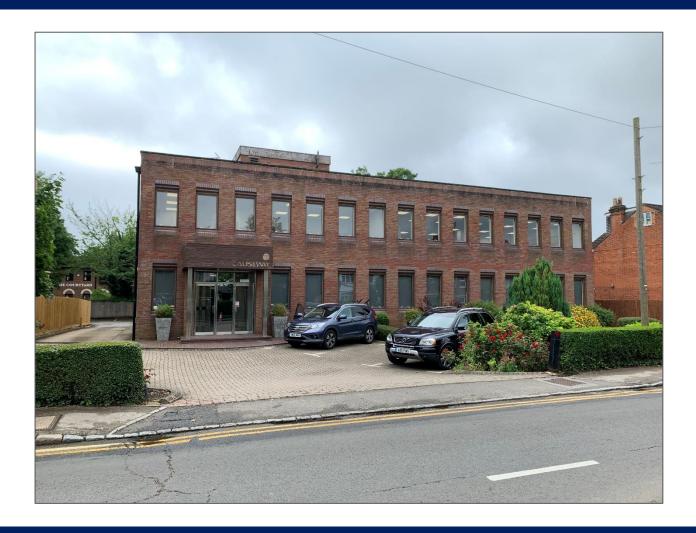

# STAND ALONE MODERN OFFICES TO LET

7,465sq.Ft. (693.53sq.M.)

72 Furlong Road

**BOURNE END** 

Bucks SL8 5AH

TO BE REFURBISHED - LARGE CAR PARKING

#### Location

The property is situated to the south of Bourne End town centre, on Furlong Road. The train station is within a short walking distance.

Bourne End is circa 4.6 miles north of Maidenhead town centre and 5.9 miles south of High Wycombe town centre.

## Description

A detached modern purpose-built office in good order throughout. The offices benefit from reception, toilets and kitchen facilities.

To the rear of the property a private large car park can be found providing car parking for circa 28 cars, a further 3 car parking spaces can be found to the front of the property.