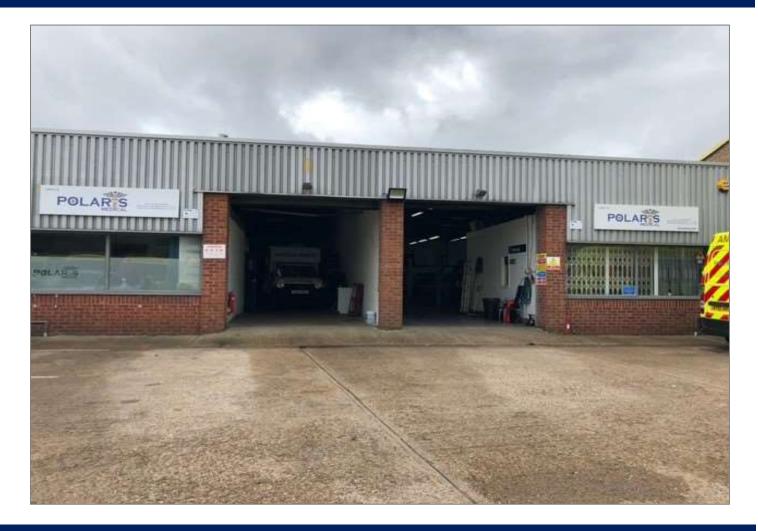

#### Description

The unit forms one of several business units offering good clear warehouse/industrial space plus open plan office accommodation and could suit a variety of uses including trade counter.

The unit benefits from allocated parking, good eaves height and good access to local amenities.