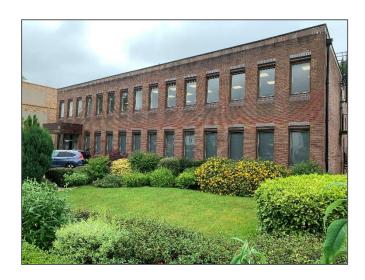

## Description

A detached modern purpose-built office in good order throughout. The offices benefit from reception, toilets and kitchen facilities.

To the rear of the property a private large car park can be found providing car parking for circa 28 cars, a further 3 car parking spaces can be found to the front of the property.

#### **Amenities**

- To be refurbished
- Detached Offices
- Reception area
- WC facilities ground and first floors
- Kitchen, ground and first floor
- Air cooling
- Cat 5 Networking throughout
- To be let as a whole or on a floor by floor basis
- New lease direct from landlords