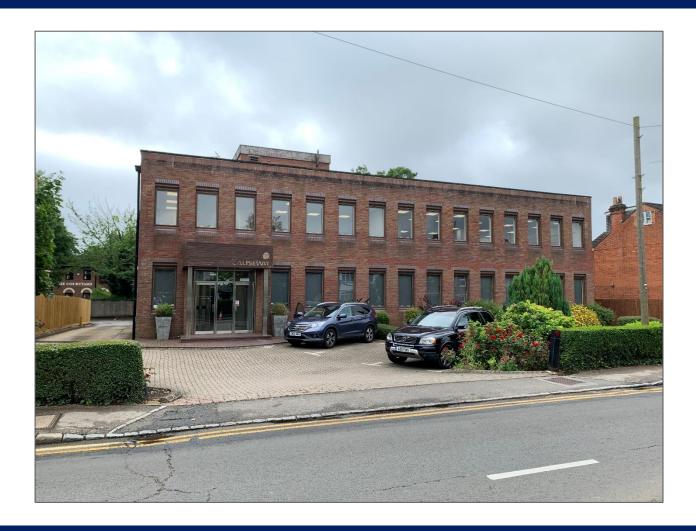

# STAND ALONE MODERN OFFICES TO LET

7,465sq.Ft. (693.53sq.M.)

72 Furlong Road

**BOURNE END** 

Bucks

SL8 5AH

**TO BE REFURBISHED - LARGE CAR PARKING** 

#### Location

The property is situated to the south of Bourne End town centre, on Furlong Road. The train station is within a short walking distance.

Bourne End is circa 4.6 miles north of Maidenhead town centre and 5.9 miles south of High Wycombe town centre.

## Description

A detached modern purpose-built office in good order throughout. The offices benefit from reception, toilets and kitchen facilities.

To the rear of the property a private large car park can be found providing car parking for circa 28 cars, a further 3 car parking spaces can be found to the front of the property.