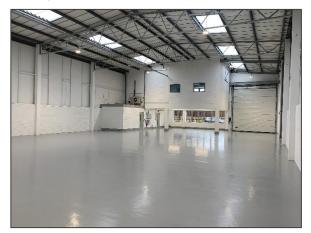

#### Accommodation

|                      | Sq. Ft. | M2     |
|----------------------|---------|--------|
| Warehouse/GF         | 4,431   | 464.00 |
| Ground Floor Offices | 712     | 66.14  |
| First Floor Offices  | 712     | 66.14  |
| TOTAL                | 5,855   | 543.92 |

#### **Amenities**

The property includes the following amenities:

- 6.0m clear height, rising to an Apex height of 7.5m
- New electric loading door to be installed (5.5m x 5.0m)
- Large car parking and loading provision
- Newly refurbished first floor office with AC
- Newly fitted WC & shower facilities