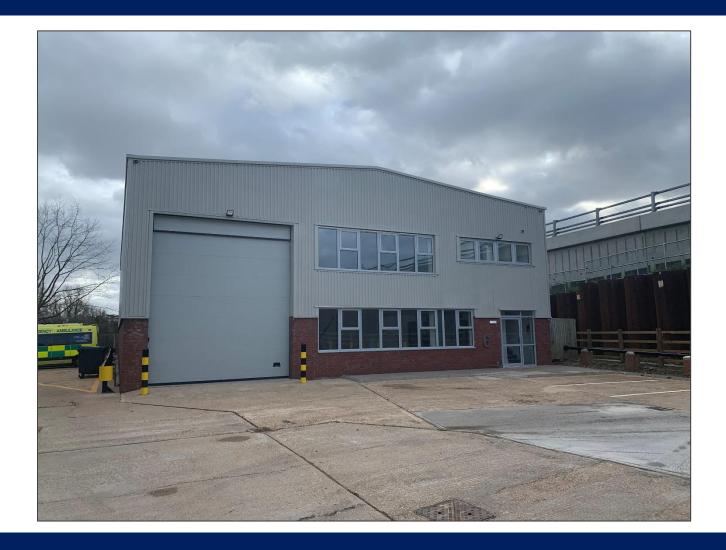

# STAND-ALONE INDUSTRIAL / TRADE COUNTER UNIT TO LET

# 5,855 Sq.Ft. (543.95 Sq.M.) approx G.I.A.

Unit 6 Priors Way Industrial Estate
Priors Way

### **COMPREHENSIVELY REFURBISHED**

#### **Amenities**

The property includes the following amenities:

- 6.0m clear height, rising to an Apex height of 7.5m
- New electric loading door to be installed (5.5m x 5.0m)
- Large car parking and loading provision
- Newly refurbished first floor office with AC
- Newly fitted WC & shower facilities