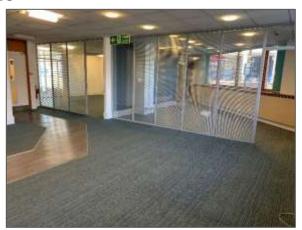

# Description

The property, accessed from the High Street, provides large common reception and ground floor toilet facilities. The accommodation, currently offers open plan accommodation with some cellular offices which can be utilised or demounted to suite the prospective tenant's needs. It is possible to break the suite into smaller, individual, lettable suites.

The suite further benefits from private toilet facilities, kitchen, galleried staff breakout space and private external courtyard, a totally unique feature.