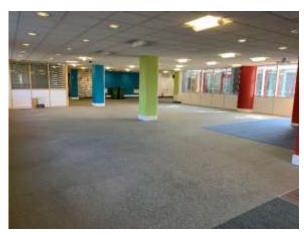

# Description

The property, accessed from the High Street, provides large common reception and ground floor toilet facilities. The accommodation, currently offers open plan accommodation with some cellular offices which can be utilised or demounted to suite the prospective tenant's needs. It is possible to break the suite into smaller, individual, lettable suites.

The suite further benefits from private toilet facilities, kitchen, galleried staff breakout space and private external courtyard, a totally unique feature.