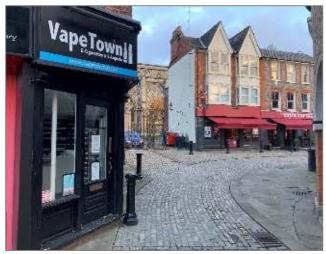

# TOWN CENTRE RETAIL UNIT TO LET

167 Sq.Ft. (15.5 Sq.M.) approx N.I.A.

2a Cornmarket

High Wycombe Bucks

**HP11 2BW** 

Town centre lock up retail unit situated opposite Eden Shopping Centre,

Costa Coffee & McDonald's

### Location

Excellent town centre position in a high footfall area, situated opposite McDonald's and neighbouring Costa Coffee.

High Wycombe offers excellent transport links via the M40, M25 and M4 via the A404, to London, Maidenhead & Birmingham.

### **Amenities**

- Town centre position
- Full width and height glazed frontage
- New lease