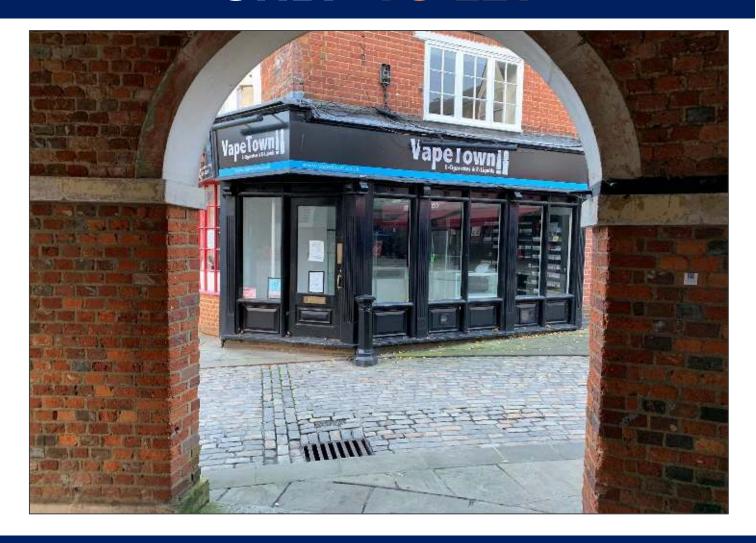

# TOWN CENTRE RETAIL UNIT TO LET

167 Sq.Ft. (15.5 Sq.M.) approx N.I.A.

2a Cornmarket

High Wycombe Bucks

**HP11 2BW** 

Town centre lock up retail unit situated opposite Eden Shopping Centre,

Costa Coffee & McDonald's

### Location

Excellent town centre position in a high footfall area, situated opposite McDonald's and neighbouring Costa Coffee.

High Wycombe offers excellent transport links via the M40, M25 and M4 via the A404, to London, Maidenhead & Birmingham.

## Description

A ground floor lock-up retail unit with full width glazed frontage.

### **Amenities**

- Town centre position
- Full width and height glazed frontage
- New lease