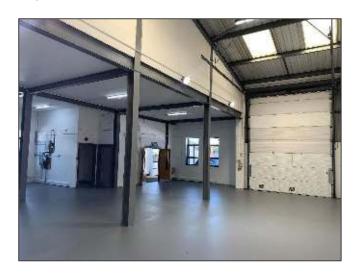

#### Description

The property is of steel portal frame with impressive brick elevations, giving a headquarters feel to a smaller occupier. The accommodation comprises reception, warehouse, first floor offices, and toilets at ground and first floor level.

#### Accommodation

|              | Sq. Ft. | M2     |
|--------------|---------|--------|
| Ground floor | 2,189   | 203.4  |
| First Floor  | 1,530   | 142.09 |
| TOTAL        | 3,719   | 345.49 |

Approx gross internal area (GIA)

#### **Amenities**

- Reception
- WC facilities ground and first floors
- Electric roller shutter door to warehouse
- Radiator heating to first floor offices
- 10 car parking spaces
- Gated industrial estate