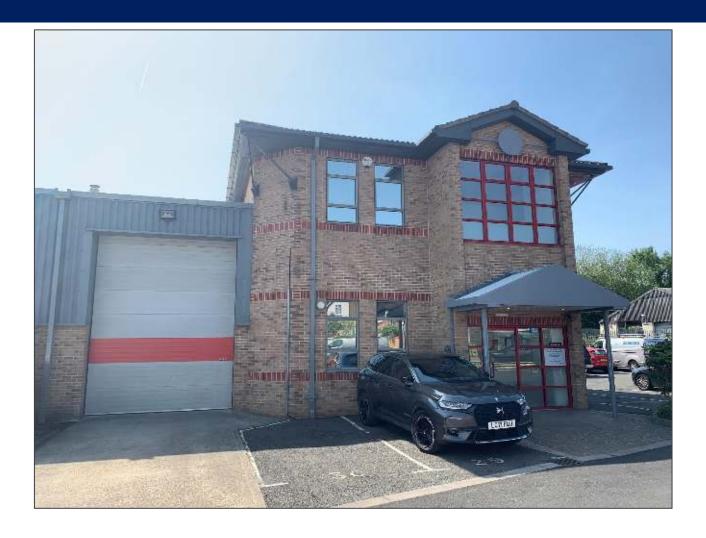

#### Description

The property is of steel portal frame with impressive brick elevations, giving a headquarters feel to a smaller occupier. The accommodation comprises reception, warehouse, first floor offices, and toilets at ground and first floor level.

Externally the unit benefits from 10 allocated car parking spaces. Additional car parking is available by way of separate negotiation nearby, if required.

#### **Amenities**

- Reception
- WC facilities ground and first floors
- Electric roller shutter door to warehouse
- Radiator heating to first floor offices
- 10 car parking spaces
- Gated industrial estate