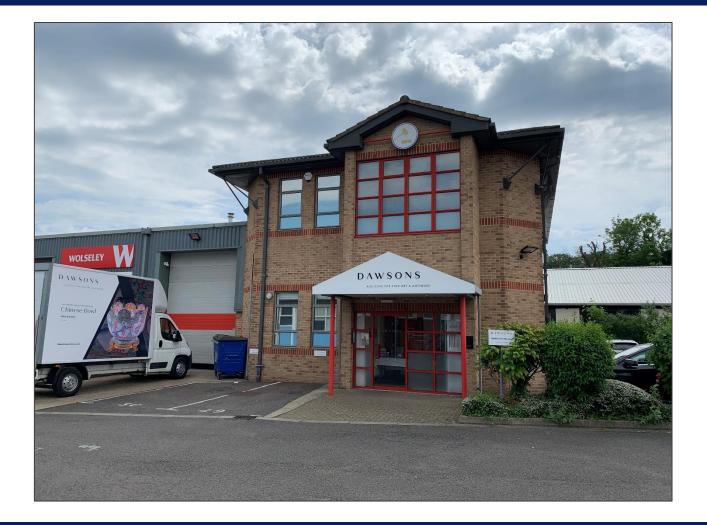

#### Description

The property is of steel portal frame with impressive brick elevations, giving a headquarters feel to a smaller occupier. The accommodation comprises reception, warehouse, first floor offices, and toilets at ground and first floor level.

Externally the unit benefits from 10 allocated car parking spaces. Additional car parking is available by way of separate negotiation nearby, if required.