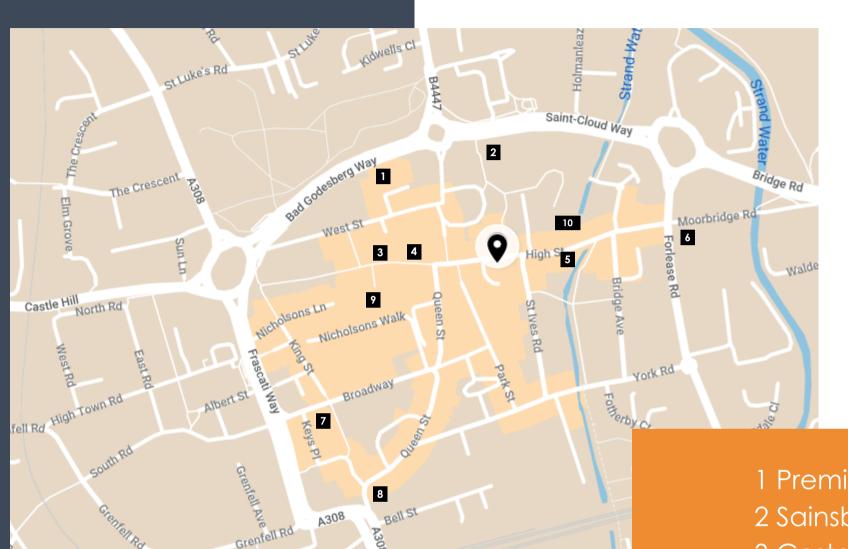

### LOCATION

Maidenhead benefits from a wide range of shops, supermarkets, banks, pubs and restaurants.

From quick and convenient lunchtime options such as Bakedd, Wenzel's, Caffé Nero and Costa to restaurants that include Sauce and Flour, Bardo Lounge, Coppa Club, Sorano and Storia.

There are also a range of hotels to choose from such as Premier Inn, Travelodge, Fredrick's Hotel and Taplow House Hotel & Spa.

- 1 Premier Inn
- 2 Sainsbury's
- 3 Costa
- 4 M&S
- 5 Bakedd
- 6 Waitrose
- 7 Odeon
- 8 Travelodge
- 9 Nicholsons Shopping Centre
- 10 Waterside Quarter