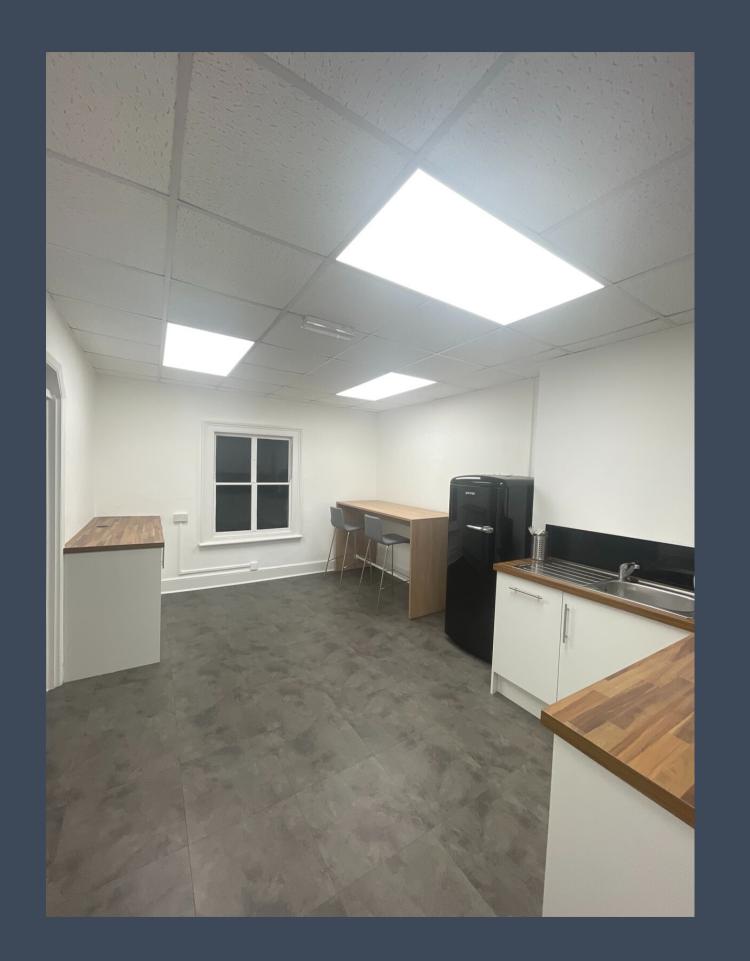

### FLEXIBLE SPACE

A two storey Town Centre office building situated in a central position in Maidenhead High Street, immediately adjacent to all retail, restaurant and banking facilities.

The office accommodation is arranged over first and second floor levels, with a private entrance being situated at ground floor level.

## SPECIFICS

The accommodation offers a high quality specification including the following:

Dedicated Male and Female WCs

Fitted kitchen

LED Lighting

Suspended tile ceiling

EPC rating E121

Maidenhead <del>₹ 및 ⊖</del>