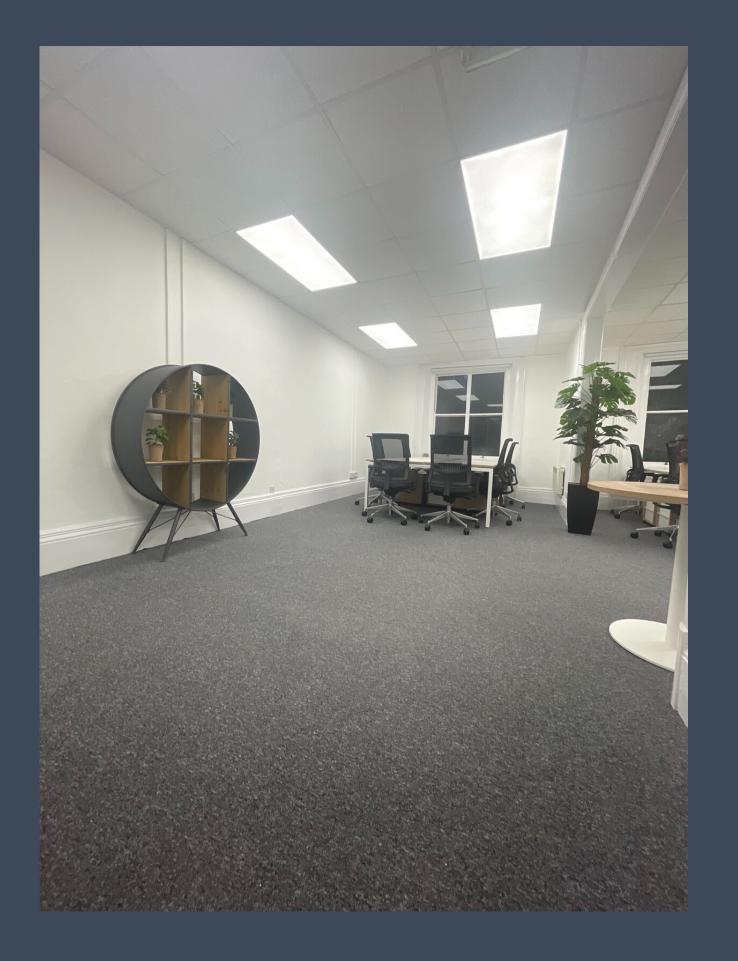

### FLEXIBLE SPACE

A two storey Town Centre office building situated in a central position in Maidenhead High Street, immediately adjacent to all retail, restaurant and banking facilities.

The office accommodation is arranged over first and second floor levels, with a private entrance being situated at ground floor level.

## SPECIFICS

The accommodation offers a high quality specification including the following:

Dedicated Male and Female WCs

Fitted kitchen

LED Lighting

Suspended tile ceiling

EPC rating E121

Maidenhead <del>₹ 및 ⊖</del>

Indicative layout and images for illustrative purposes only. Fixtures and fittings are not necessarily included in the letting.