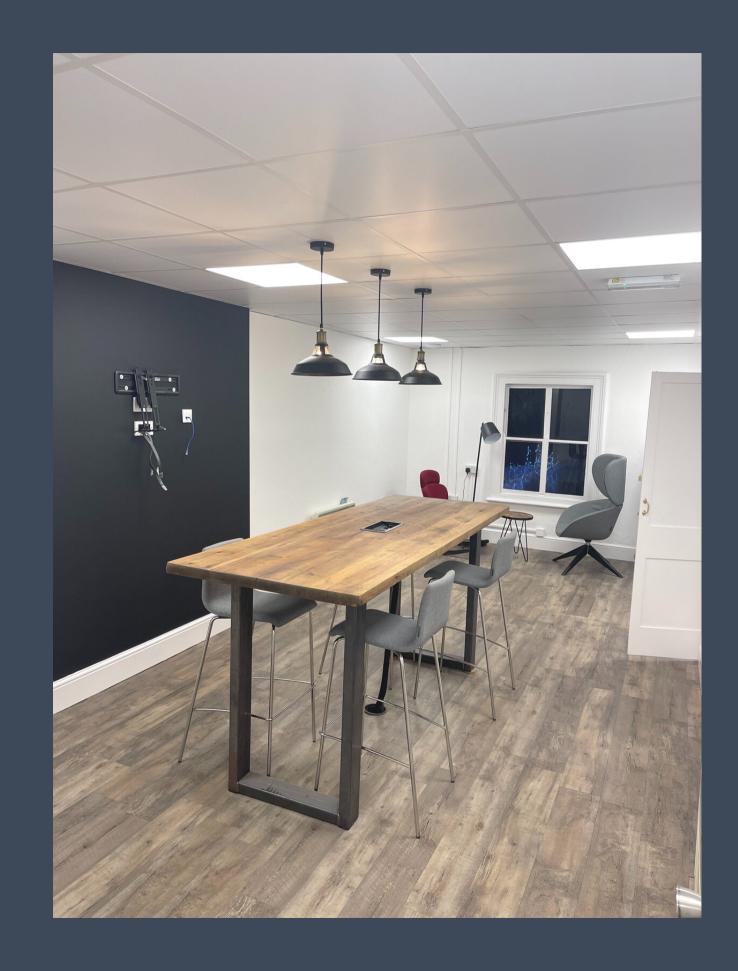

### FLEXIBLE SPACE

A two storey Town Centre office building situated in a central position in Maidenhead High Street, immediately adjacent to all retail, restaurant and banking facilities.

The office accommodation is arranged over first and second floor levels, with a private entrance being situated at ground floor level.

## SPECIFICS

The accommodation offers a high quality specification including the following:

Dedicated Male and Female WCs

Fitted kitchen

LED Lighting

Suspended tile ceiling

EPC rating E121

Maidenhead <del>₹ 및 ⊖</del>

Indicative layout and images for illustrative purposes only. Fixtures and fittings are not necessarily included in the letting.