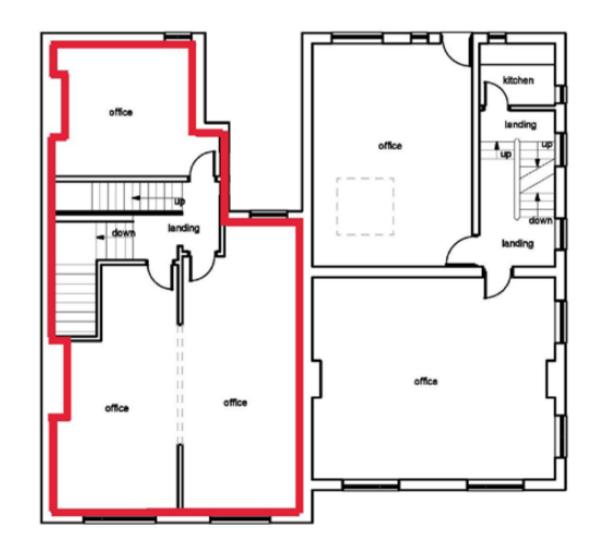

# 1ST & 2ND FLOOR 1,287 SQ FT (119.57 SQ M) APPROX NIA

### FLEXIBLE SPACE

A two storey Town Centre office building situated in a central position in Maidenhead High Street, immediately adjacent to all retail, restaurant and banking facilities.

The office accommodation is arranged over first and second floor levels, with a private entrance being situated at ground floor level.