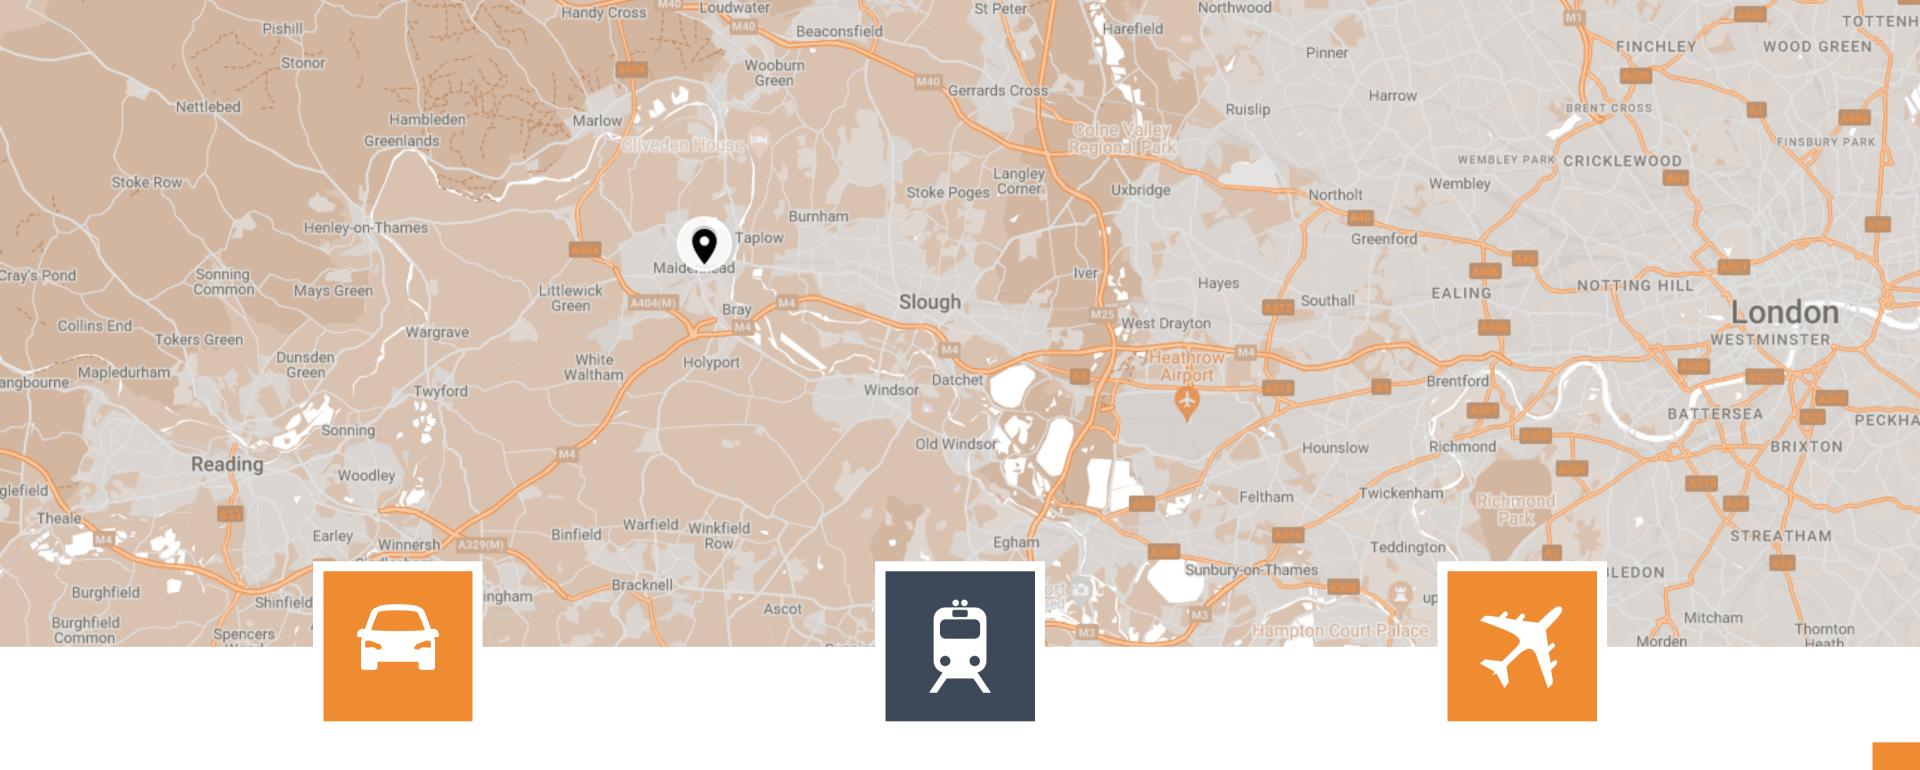

**CAR** 

2.5 MILES TO J8/9 OF M4

Close to the Holyport Interchange on the M4.

#### **TRAIN**

0.4 MILES TO MAIDENHEAD TRAIN STATION

Regular Elizabeth Line and Overground trains into London.

#### **AIRPORT**

14 MILES TO HEATHROW AIRPORT

Worldwide connections within easy reach of Maidenhead.