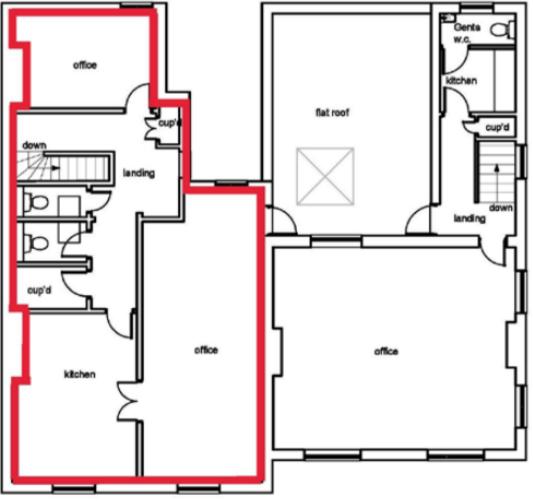

There is the right to park at the back of the property for one car.

INDICATIVE SECOND FLOOR PLAN