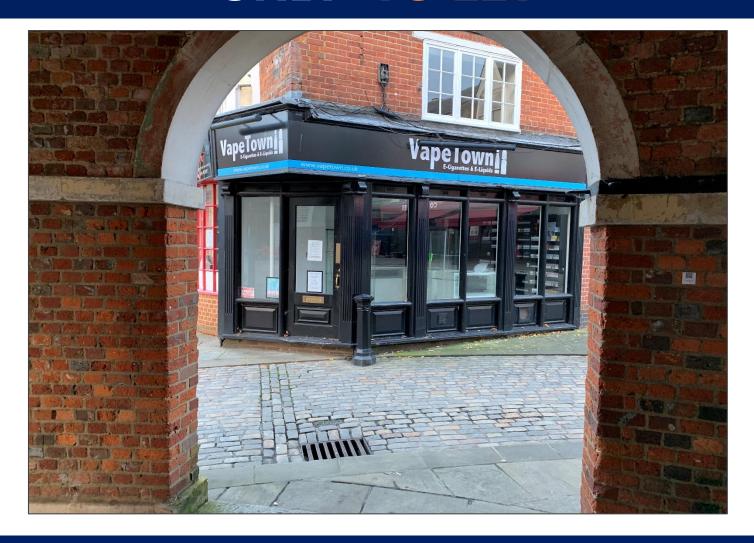

# TOWN CENTRE RETAIL UNIT TO LET

167 Sq.Ft. (15.5 Sq.M.) approx N.I.A.

2a Cornmarket

High Wycombe Bucks

**HP11 2BW** 

Town centre lock up retail unit situated opposite Eden Shopping Centre,

Costa Coffee & McDonald's

### Location

Excellent town centre position in a high footfall area, situated opposite McDonald's and neighbouring Costa Coffee.

High Wycombe offers excellent transport links via the M40, M25 and M4 via the A404, to London, Maidenhead & Birmingham.

## Description

A ground floor lock-up retail unit with full width glazed frontage.

### **Amenities**

- Town centre position
- Full width and height glazed frontage
- New lease