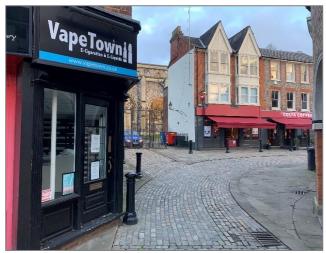

# TOWN CENTRE RETAIL UNIT TO LET

167 Sq.Ft. (15.5 Sq.M.) approx N.I.A.

2a Cornmarket

High Wycombe Bucks

**HP11 2BW** 

Town centre lock up retail unit situated opposite Eden Shopping Centre,

Costa Coffee & McDonald's

### Location

Excellent town centre position in a high footfall area, situated opposite McDonald's and neighbouring Costa Coffee.

High Wycombe offers excellent transport links via the M40, M25 and M4 via the A404, to London, Maidenhead & Birmingham.

## Description

A ground floor lock-up retail unit with full width glazed frontage.