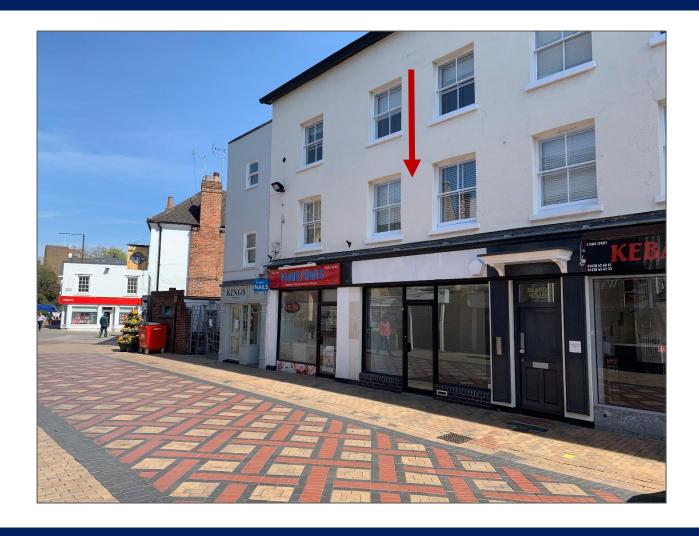

#### Location

The property is situated within King Street, a busy pedestrianised area accessed from Maidenhead High Street. The shop is within a small parade of shops close to Nicholson's Walk Shopping Centre and Maidenhead railway station.

# Description

The shop provides good clear retail space with full width and height glazed frontage. To the rear of the shop there is a WC and kitchen area.

Sadly the property is **NOT** suitable for a barber shop or takeaway food operators.