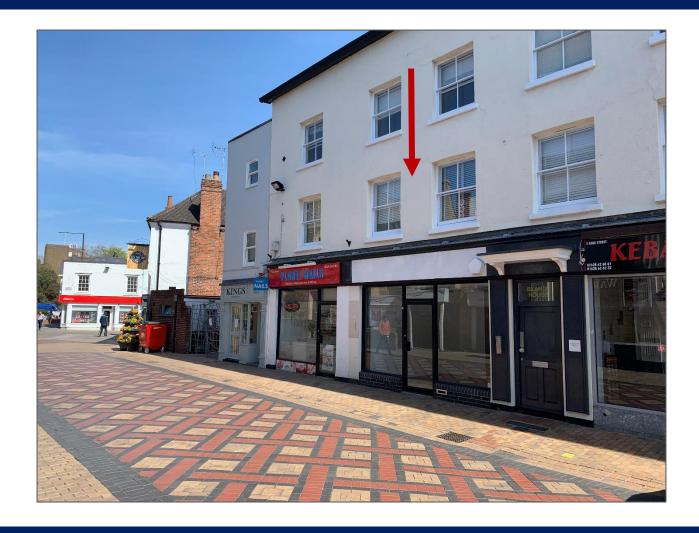

#### Location

The property is situated within King Street, a busy pedestrianised area accessed from Maidenhead High Street. The shop is within a small parade of shops close to Nicholsons Walk Shopping Centre and Maidenhead railway station.

## Description

The shop provides good clear retail space with full width and height glazed frontage. To the rear of the shop there is a WC and kitchen area.