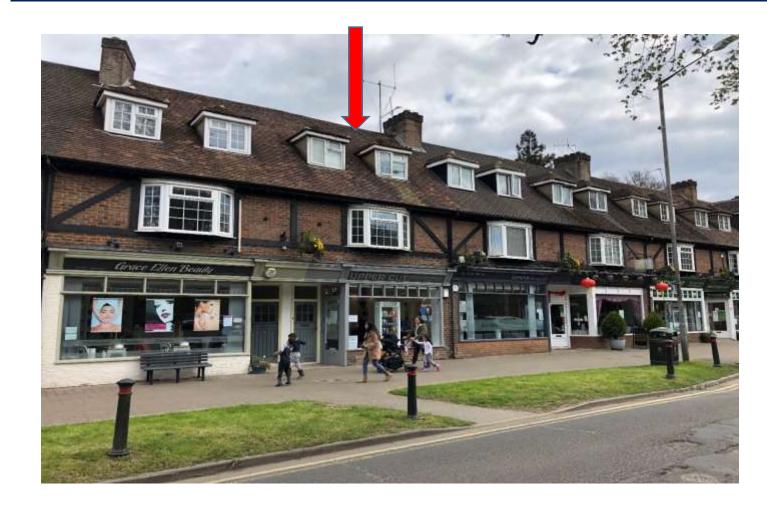

#### Location

The property is located directly opposite the pay & display car park in the centre of Little Chalfont within walking distance of Chalfont & Latimer train station.

Little Chalfont benefits from a good range of local facilities including independent / national coffee retailers, Tesco and Wenzles bakery to list a few.

## Description

The investment is an attractive 1930's mid-terraced property with commercial element at ground floor level and residential uppers to first and second floors.

The ground floor is currently occupied by Upper Cut hair salon at a passing rental of £10,500 per annum exclusive.