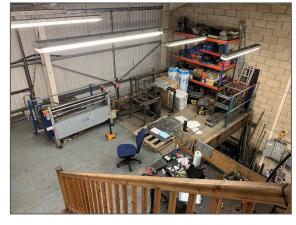

## Description

A purpose built modern industrial building with personnel and roller shutter door access. At ground floor level the main workshop can be found with stairs to first floor offices, toilets, kitchen area which lead onto load bearing mezzanine floor suitable for either storage or additional workspace. Further stairs can be found leading to second floor storage / break out area.