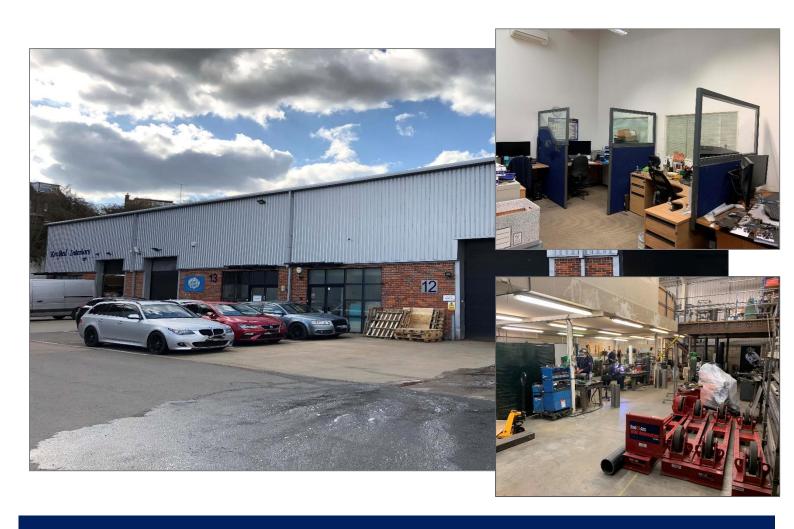

## Description

A purpose built modern industrial building with personnel and roller shutter door access. At ground floor level the main workshop can be found with stairs to first floor offices, toilets, kitchen area which lead onto load bearing mezzanine floor suitable for either storage or additional workspace. Further stairs can be found leading to second floor storage / break out area.

Externally the unit benefits from 6 car parking spaces.

The unit would be suitable for a variety of uses, such as motor trade, engineering, storage, gym and laboratory, subject to planning permission.

### Accommodation

|                     | Sq. Ft. | M2     |
|---------------------|---------|--------|
| <b>Ground floor</b> | 2,053   | 190.75 |
| First floor         | 1,521   | 141.27 |
| First floor mez     | 170     | 15.79  |
| Second Floor        | 273     | 25.40  |
| Total               | 4,017   | 373.21 |