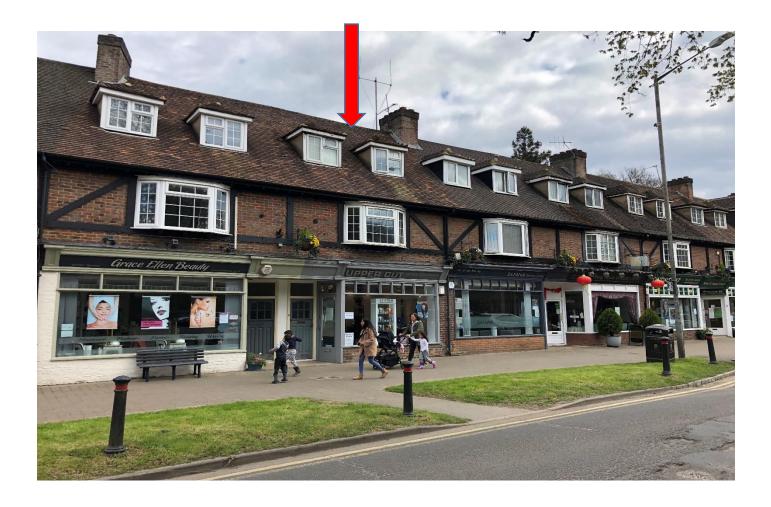

# TENANTED INVESTMENT OPPORTUNITY - FOR SALE

11 / 11a Nightingales Corner Cokes Lane **Little Chalfont** Bucks

HP7 9PZ

**GRD FLR RETAIL UNIT WITH TWO BED MAISONETTE ABOVE** 

kemptoncarr.co.uk | Maidenhead office 01628 771221

#### Location

The property is located directly opposite the pay & display car park in the centre of Little Chalfont within walking distance of Chalfont & Latimer train station.

Little Chalfont benefits from a good range of local facilities including independent / national coffee retailers, Tesco and Wenzles bakery to list a few.

#### Description

The investment is an attractive 1930's mid-terraced property with commercial element at ground floor level and residential uppers to first and second floors.

The ground floor is currently occupied by Upper Cut hair salon at a passing rental of  $\pm 10,500$  per annum exclusive.