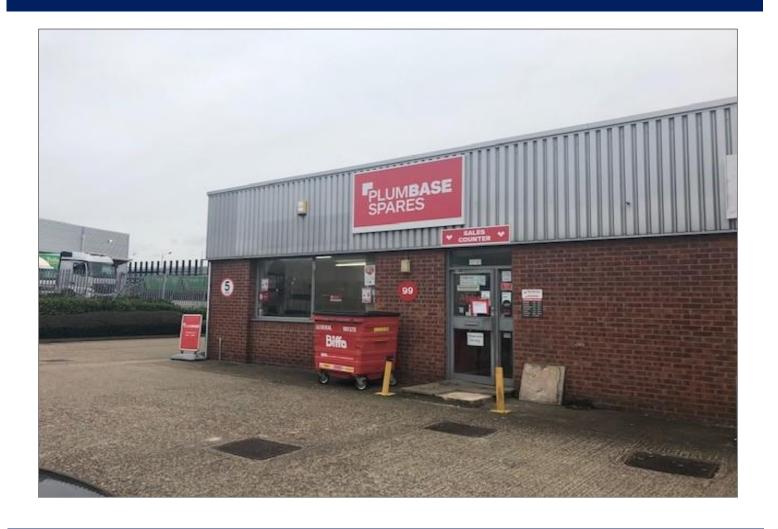

#### Description

The unit forms one of several refurbished business units offering good clear warehouse/industrial space plus open plan office accommodation and could suit a variety of uses including trade counter.

The unit benefits from allocated parking, good eaves height and good access to local amenities.