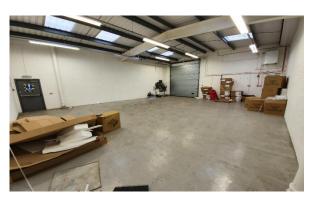

#### Description

A two storey brick constructed business unit fronting Buckingham Avenue with 5 allocated car parking spaces.

#### Accommodation

|                        | Sq. Ft. | Sq. M. |
|------------------------|---------|--------|
| Ground floor Warehouse | 1,259   | 116.96 |
| Ground Floor Office    | 336     | 31.22  |
| First Floor Office     | 400     | 37.16  |
| TOTAL                  | 1,995   | 185.34 |

#### **Amenities**

- Prominent location fronting onto Buckingham Avenue
- Minimum clear eaves height 13' 1" (4m)
- Allocated Parking
- One rear loading door
- Fully fitted offices at first floor
- 3 Phase electricity
- Tea point