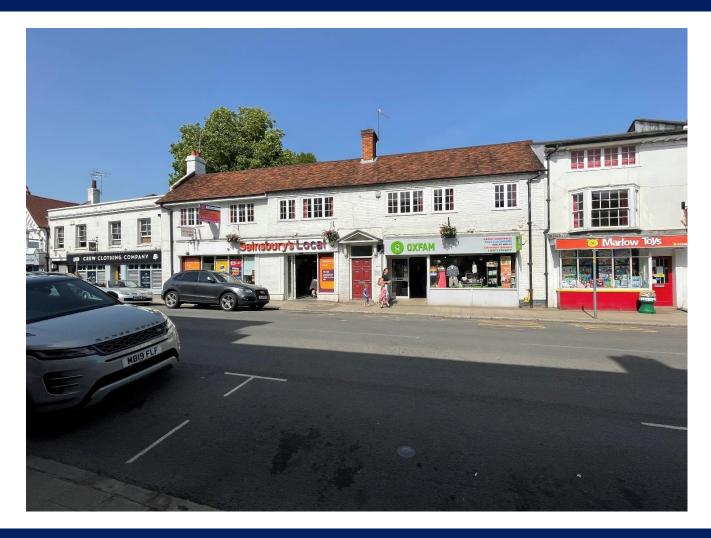

# Description

The office is located at first floor level above Sainsbury's and Oxfarm in a prime retail High Street position. Nearby operators on the High Street include; WH Smith, India Jane, Santander, Nationwide, Costa Coffee, Fego Caffe, Starbucks, Cath Kidston and The Ivy to name but a few.

The accommodation benefits from being self-contained with both open plan and cellular space and offers good natural daylight levels throughout.

Car parking can also be provided to the rear of the property by separate negotiation.