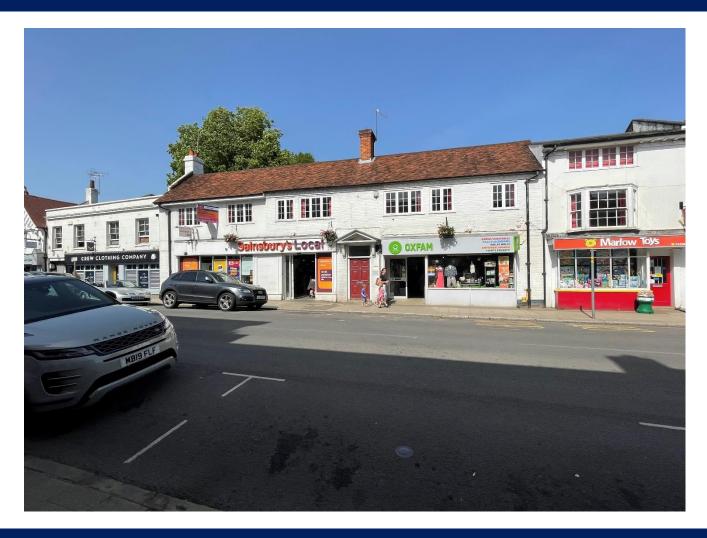

# 2,100 Sq. Ft. (195.10 Sq. M.)

29 High Street

**Marlow** 

Bucks

SL7 1AU

Located above Sainsburys with High Street entrance

# Description

The office is located at first floor level above Sainsbury's and Oxfarm in a prime retail High Street position. Nearby operators on the High Street include; WH Smith, India Jane, Santander, Nationwide, Costa Coffee, Fego Caffe, Starbucks, Cath Kidston and The Ivy to name but a few.