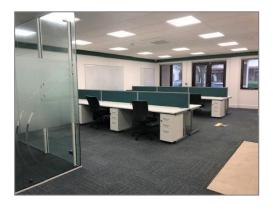

#### **Amenities**

- Recently Refurbished
- Plug & Play Space
- Air Conditioning
- LED Lighting
- WCs on each floor / Disabled WC
- Kitchen facilities on ground and second floors
- Furniture included
- 27 work stations in place with scope for additional
- Dualcom alarm system
- 10 car parking spaces