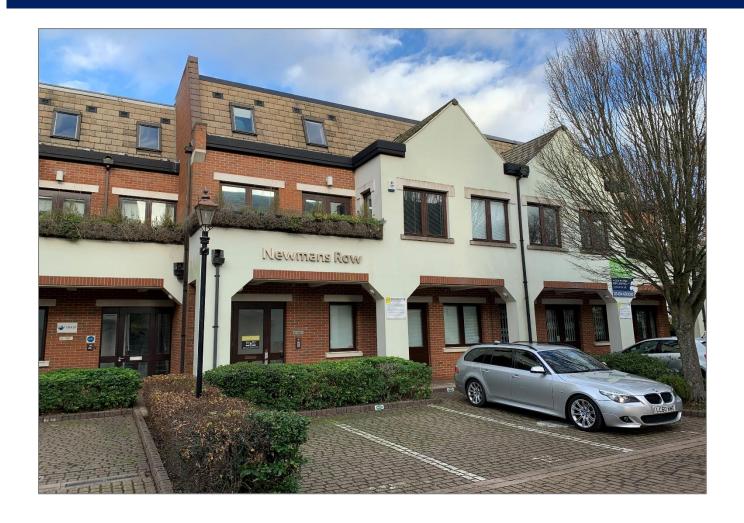

# OFFICE TO LET

2,566 Sq. Ft. (238.45 Sq. M.)

3 Newmans Row Lincolns Inn Office Village

**High Wycombe** 

HP12 3RE

#### Location

The property is located in a courtyard development in Lincoln's Inn Office Village, Cressex Business Park. It is within one mile of Junction 4 of the M40 motorway and approximately 1½ miles south of High Wycombe town centre. The M40 provides good access to the M4 (via the A404), M25, Heathrow Airport and Central London. High Wycombe Railway Station serves the Chiltern Line with regular services between London Marylebone and Birmingham.

## Description

3 Newman's Row is a self-contained, newly refurbished brick built office building over ground and two upper floors. The building has 10 car parking spaces, 3 of which are directly in front of the building.