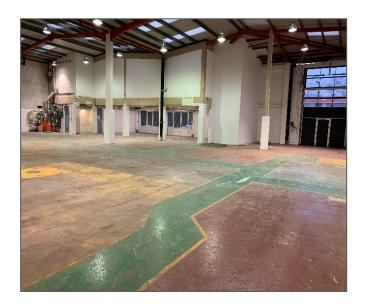

# Description

Unit 8 provides modern warehouse and production accommodation with offices at first floor level, designated loading bay and ample car parking.

The unit will be refurbished throughout by the landlords.

# **Amenities**

- 6m min eaves
- Electric loading door
- Three Phase Power
- Newly decorated offices with new suspended ceilings incorporating new LED lighting, new carpeting, and gas fired central heating