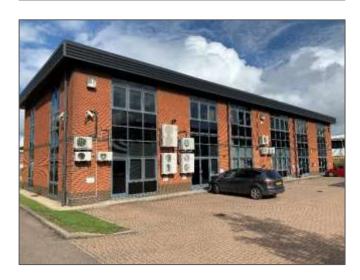

# OFFICE BUILDING TO LET

2,372sq.ft. (220.35sq.m.) approx N.I.A.

5b Osprey Terrace

5 Ivanhoe Road

**Finchampstead** 

**RG40 4QQ** 

11 CAR PARKING SPACES

## Description / Accommodation

A modern self-contained office building providing open plan office accommodation at ground and first floor levels.

Car parking for 11 vehicles.

£20,981 - The billing authority is Wokingham Borough Council.