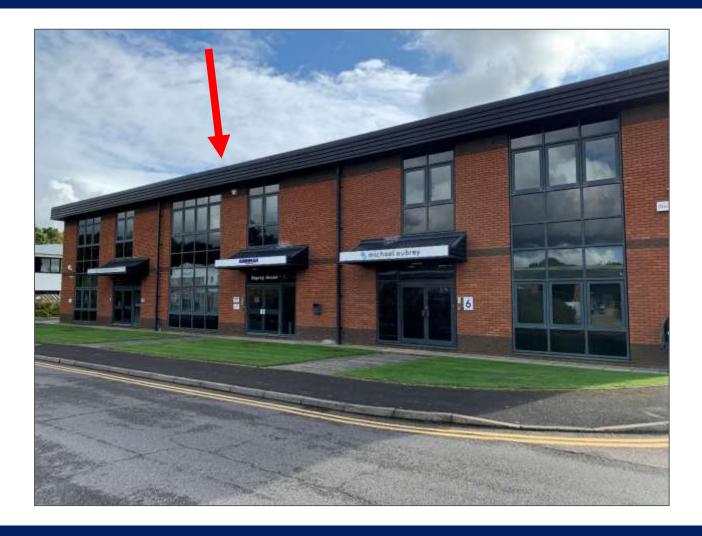

# OFFICE BUILDING TO LET

2,372sq.ft. (220.35sq.m.) approx N.I.A.

5b Osprey Terrace

5 Ivanhoe Road

**Finchampstead** 

**RG40 4QQ** 

11 CAR PARKING SPACES

#### Location

The property is conveniently located to the outskirts of the Hogwood Lane Estate. There are excellent road links to the nearby towns of Reading, Wokingham and Bracknell.

## Description / Accommodation

A modern self-contained office building providing open plan office accommodation at ground and first floor levels.

Car parking for 11 vehicles.

£20,981 - The billing authority is Wokingham Borough Council.