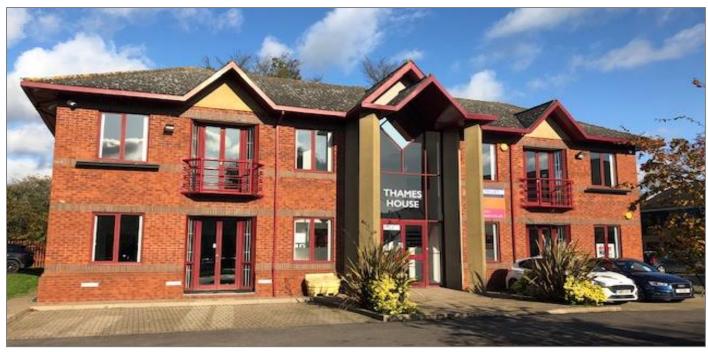

# HIGH QUALITY OFFICE SUITE TO LET

451 Sq. Ft. (41.9 Sq. M.)

Part First Floor, Thames House
Waterside Drive

Langley

Berkshire SL3 6EZ

## Description

Thames House is a modern detached two storey office building with an attractive central atrium providing refurbished, high quality, open plan office space on ground and first floor levels with access to communal toilets. There are 2 parking spaces available with this suite.