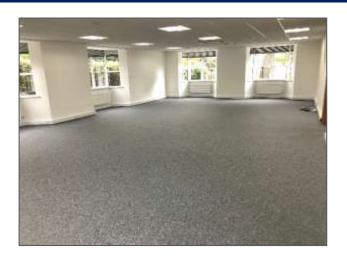

#### Description

A modern air-conditioned ground floor open-plan office suite benefiting from excellent natural light, recessed LG7 lighting, private access from car park with electric car charging point.

#### Accommodation

|       | Sq. Ft. | M2     |
|-------|---------|--------|
| TOTAL | 1,995   | 185.34 |

Approx net internal area (NIA)

#### **Amenities**

- V.A.R. air conditioning
- Recessed LG7 lighting
- Gas fired central heating
- Perimeter trunking
- Male, female, disabled WC facilities
- · Electric car charging points
- 6 allocated car parking spaces
- 1 mile of J5 of M40