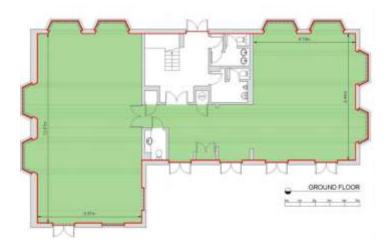

#### Description

A modern air-conditioned ground floor open-plan office suite benefiting from excellent natural light, recessed LG7 lighting, private access from car park with electric car charging point.

#### Accommodation

|       | Sq. Ft. | M2     |
|-------|---------|--------|
| TOTAL | 1,995   | 185.34 |

Approx net internal area (NIA)