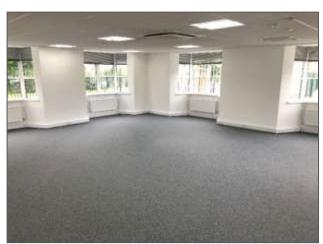

#### Description

A modern air-conditioned ground floor open-plan office suite benefiting from excellent natural light, recessed LG7 lighting, private access from car park with electric car charging point.

#### Accommodation

|       | Sq. Ft. | M2     |
|-------|---------|--------|
| TOTAL | 1,995   | 185.34 |

Approx net internal area (NIA)

#### **Amenities**

- V.A.R. air conditioning
- Recessed LG7 lighting
- Gas fired central heating
- Perimeter trunking
- Male, female, disabled WC facilities
- · Electric car charging points
- 6 allocated car parking spaces
- 1 mile of J5 of M40