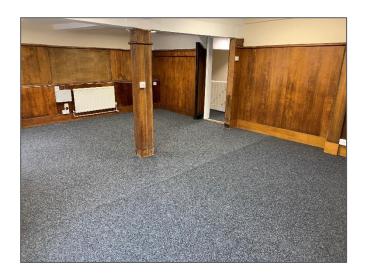

#### Description

The accommodation is accessed via a private ground floor entrance leading to first floor office, kitchenette and WC facility.

The office provides attractive and characteristic period features and has undergone recent refurbishment works to include LED lighting, new carpeting and decorated throughout.