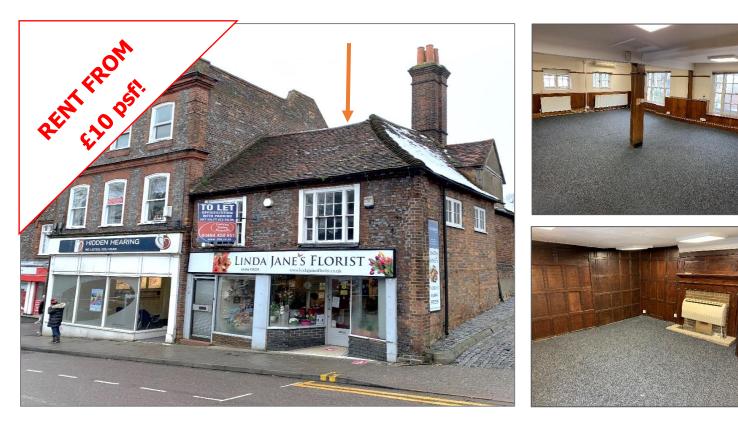

#### Location

The property is well situated within High Wycombe Town Centre and is in close proximity to national retailers and eateries such as Primark, Costa & McDonald's. The premises is a short walk from High Wycombe bus station and mainline railway station providing direct services to London Marylebone.

#### Description

The accommodation is accessed via a private ground floor entrance leading to first floor office, kitchenette and WC facility.

The office provides attractive and characteristic period features and has undergone recent refurbishment works to include LED lighting, new carpeting and decorated throughout.

#### Terms

A new lease is available by negotiation

Rent from £10 per sq ft per annum

The above rents are exclusive of business rates, service charges, insurance, utilities and may be subject to VAT