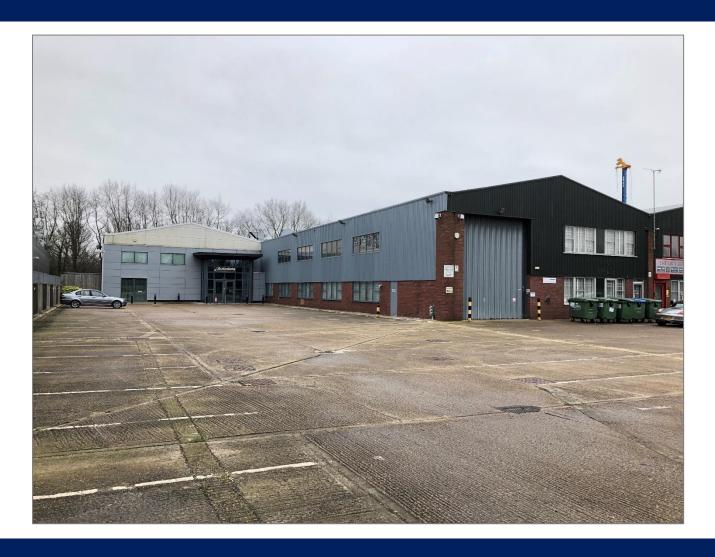

# **Amenities**

The property is currently refurbished to include the following amenities:

- 6.0m clear height, rising to an Apex height of
- 3 new electric loading doors (5.5m x 5.0m)
- 3 phase power
- Double glazing
- Two storey offices
- 39 designated parking and loading
- Large yard area