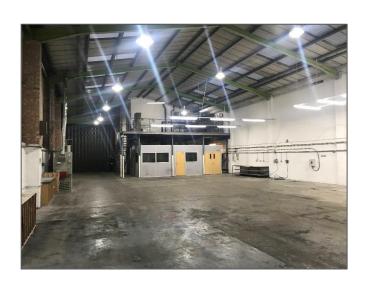

#### **Amenities**

The property is to be fully refurbished to include the following amenities:

- 6.0m clear height, rising to an Apex height of 7.5m
- Excellent natural light
- 3 phase power
- Gas blower heater
- Large loading door (5.5m x 5.0m)
- Designated on-site car parking and loading
- Two storey offices