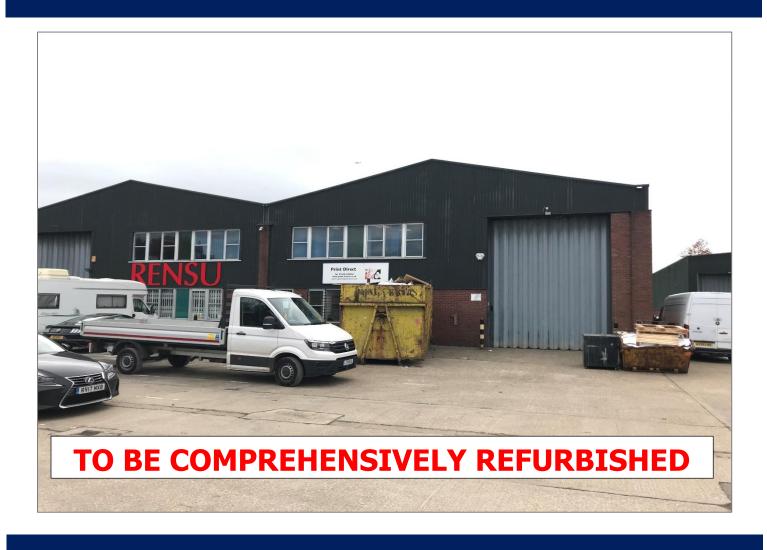

#### **Amenities**

The property is to be fully refurbished to include the following amenities:

- 6.0m clear height, rising to an Apex height of 7.5m
- Excellent natural light
- 3 phase power
- Gas blower heater
- Large loading door (5.5m x 5.0m)
- Designated on-site car parking and loading
- Two storey offices