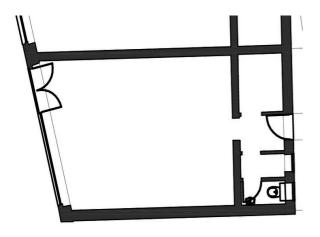

#### **Property details**

| Rent                      | £19,000 per annum                                                                |  |
|---------------------------|----------------------------------------------------------------------------------|--|
| Est. rates payable        | £5,156 per annum                                                                 |  |
| Rates detail              | Small Business Rates for retail premises to be reduced by a 3rd from April 2019. |  |
| Rateable value            | £10,500                                                                          |  |
| UBR 2019/2020             | 0.491                                                                            |  |
| Planning class            | A1                                                                               |  |
| Available from            | 24/02/2020                                                                       |  |
| Size                      | 437 Sq ft                                                                        |  |
| <b>Building Insurance</b> | £243.12                                                                          |  |
| VAT charges               | The building is elected for VAT which is chargeable on the rent.                 |  |
| Lease details             | New lease available directly from the Landlord                                   |  |
| EPC certificate           | В                                                                                |  |

| Unit            | Floor  | Size sq ft |
|-----------------|--------|------------|
| 11 St Ives Road | Ground | 437        |