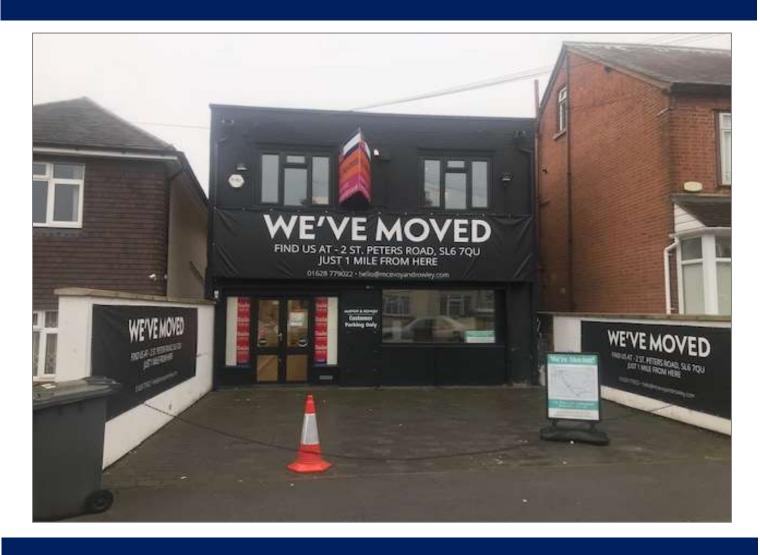

# RETAIL/SHOWROOM PREMISES FOR SALE

2,353 Sq. Ft. (218.70 Sq. M.)

1a Cordwallis Road

**Maidenhead** 

Berkshire

SL6 7DQ

SUITABLE FOR A NUMBER OF USES/CONVERSION SUBJECT TO PLANNING

#### Location

The premises are located close to the Cordwallis Commercial Estate and approximately 1/2 mile from Maidenhead town centre. Maidenhead is a thriving residential and commercial centre benefitting from excellent communication links including the M4 motorway (Junction 8/9) and ready access to Heathrow airport and Central London. Maidenhead has a mainline railway station with frequent services to London Paddington which are due to be further enhanced with the arrival of Crossrail.

### Description

The property comprises a detached two storey commercial premises which ground floor retail and showroom space together with further showroom and offices at first floor level.

There is a forecourt area at the front of the property providing parking for 3-4 vehicles.