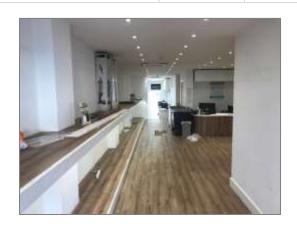

### Description

The property comprises a detached two storey commercial premises which ground floor retail and showroom space together with further showroom and offices at first floor level.

There is a forecourt area at the front of the property providing parking for 3-4 vehicles.

#### Accommodation

|                      | Sq Ft | M2    |
|----------------------|-------|-------|
| Ground Floor Retail  | 1,657 | 154   |
| First Floor Showroom | 696   | 64.7  |
| TOTAL                | 2,353 | 218.7 |

#### **Amenities**

- Air conditioning
- WC facilities
- On-site parking
- Feature lighting
- Potential for a number of uses STP
- Available freehold