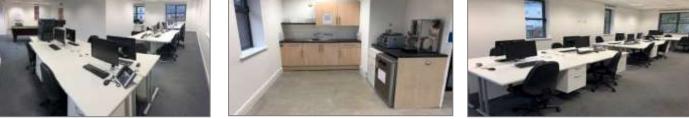

#### Description

18 Forlease Road comprises a two storey selfcontained office building totalling 2,508 sq ft of office space and 462 sq ft of storage space. To the rear of the building there is a secure gated parking area for 16 cars with an additional 2 parking spaces to the front.

#### Amenities

- Air conditioning
- Suspended ceiling
- Full access raised floor
- Male, female and disabled WCs
- 18 parking spaces
- Fully alarmed
- 24/7 access
- Storage space