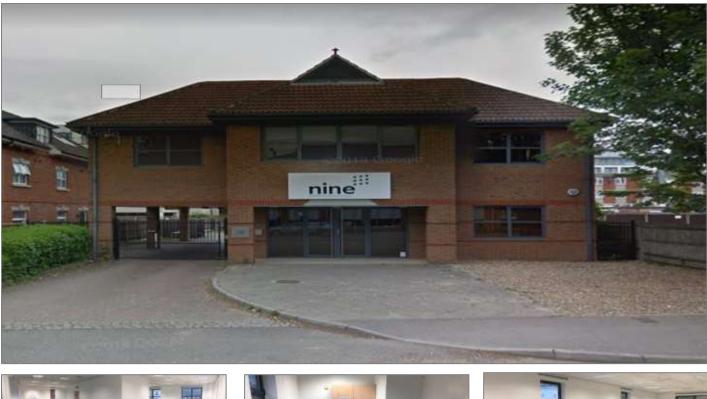

#### Location

The property is situated fronting Forlease Road on the edge of Maidenhead Town Centre; it is within easy walking distance of Waitrose supermarket, High St amenities, restaurants and banks. Maidenhead mainline railway station is within easy proximity and provides regular and fast services to London Paddington; the Elizabeth Line service is due to commence shortly.

#### Description

18 Forlease Road comprises a two storey selfcontained office building totalling 2,508 sq ft of office space and 462 sq ft of storage space. To the rear of the building there is a secure gated parking area for 16 cars with an additional 2 parking spaces to the front.