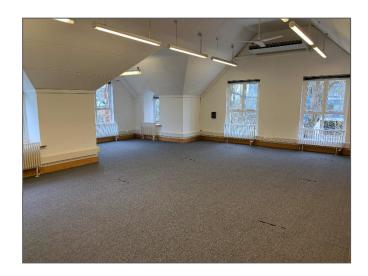

#### Location / Description

The property is centrally situated within Bracknell adjacent to the new Lexicon Shopping Centre, with multiple national retailers and restaurants within.

An extended Grade II listed property benefiting from open-plan offices at ground and first floor levels, various cellular offices, impressive boardroom with period features, kitchen, male / female WC's and shower.

#### Accommodation (approx net internal area)

|              | Sq.Ft. | Sq.m  |
|--------------|--------|-------|
| Ground floor | 1,625  | 151   |
| First floor  | 1,466  | 136.2 |
| Second floor | 235    | 21.8  |
| Total        | 3,326  | 309   |