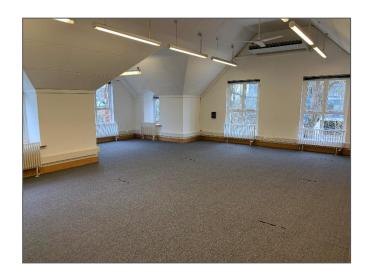

#### Location / Description

The property is centrally situated within Bracknell adjacent to the new Lexicon Shopping Centre, with multiple national retailers and restaurants within.

An extended Grade II listed property benefiting from open-plan offices at ground and first floor levels, various cellular offices, impressive boardroom with period features, kitchen, male / female WC's and shower.

The second floor provides further WC, storage and snug area.

Within the past 24 months the building has had two new boilers installed.

The property has a large private car parking area suitable for in excess of 10 vehicles.