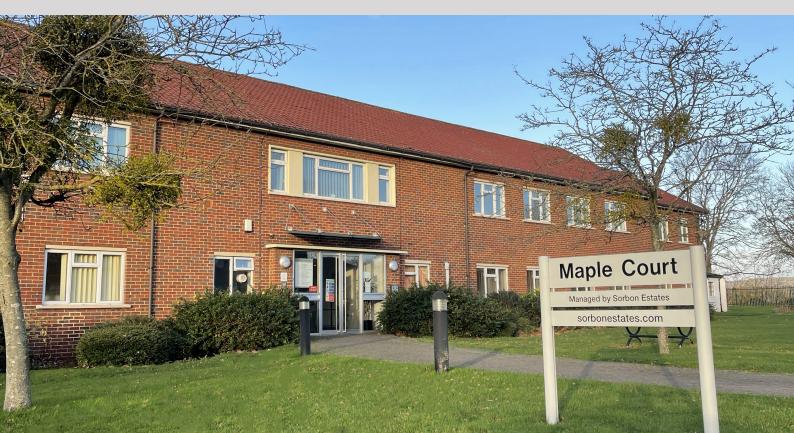

## **Maple Court**

| Unit        | Floor  | Size (sq ft) | Rent (psf)* | Total (pa)* |
|-------------|--------|--------------|-------------|-------------|
| Suite 1 & 2 | Ground | 720          | £25         | £18,000     |
| Suite 4     | Ground | 650          | £25         | £16,250     |
| Suite 5     | Ground | 446          | £25         | £11,150     |
| Suite 9     | Ground | 616          | £25         | £15,400     |
| Suite 14    | First  | 358          | £25         | £8,950      |