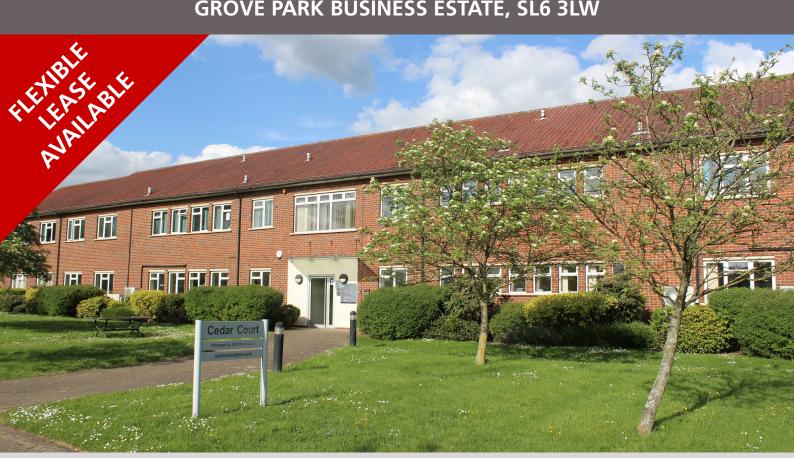

# **CEDAR & MAPLE COURT**

**GROVE PARK BUSINESS ESTATE, SL6 3LW** 

# **Description**

- Flexible lease option available
- High quality landscaped environment in a highly secure location
- Refurbished suites with excellent natural light
- All-inclusive rents
- CCTV and entry phone system
- · Communal kitchen facilities
- LED lighting
- Server room
- High Speed Internet available instantly on-site
- · On-site parking, nursery, cafe and barber