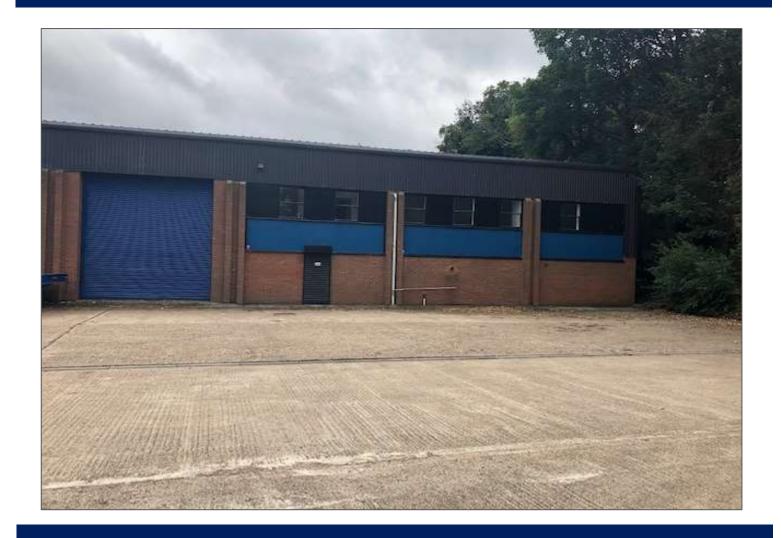

### Description

A low office content, industrial/warehouse unit to be refurbished. The unit benefits from security drop bar behind the roller shutter door with a generous, forecourt area providing good HGV access and ample parking.

#### **Amenities**

- To be refurbished
- Eaves height of 6.5 m (21 ft.)
- Roller shutter door
- WC facilities
- Good parking / yard
- Gas fired central heating to offices