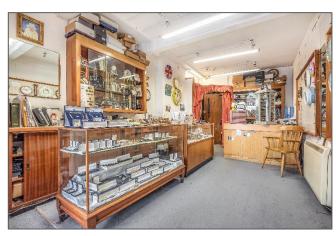

## Description

The freehold comprises a ground floor shop with ancillary areas together with self-contained residential upper parts on two levels. The property has been within the same ownership since the 1940's.

#### Accommodation

|                     | Sq. Ft. | M2  |
|---------------------|---------|-----|
| Ground Floor Retail | 413     | 38  |
| Maisonette          | 791     | 73  |
| TOTAL               | 1,204   | 111 |