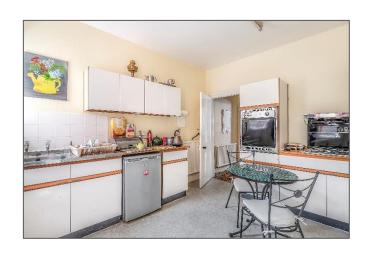

## Description

The freehold comprises a ground floor shop with ancillary areas together with self-contained residential upper parts on two levels. The property has been within the same ownership since the 1940's.

#### Accommodation

|                     | Sq. Ft. | M2  |
|---------------------|---------|-----|
| Ground Floor Retail | 413     | 38  |
| Maisonette          | 791     | 73  |
| TOTAL               | 1,204   | 111 |