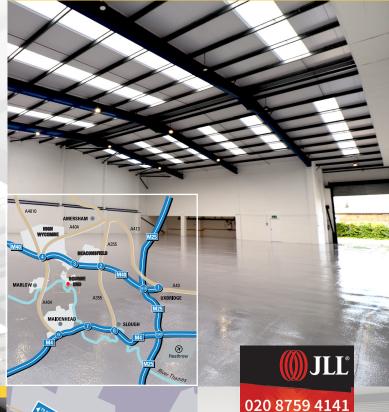

# LOCATION

Wessex Road is situated to the south of Bourne End town centre, off Hedsor Lane (the A4094 to Cookham). Bourne End is well connected to the M4 / M40 motorways via the A404.