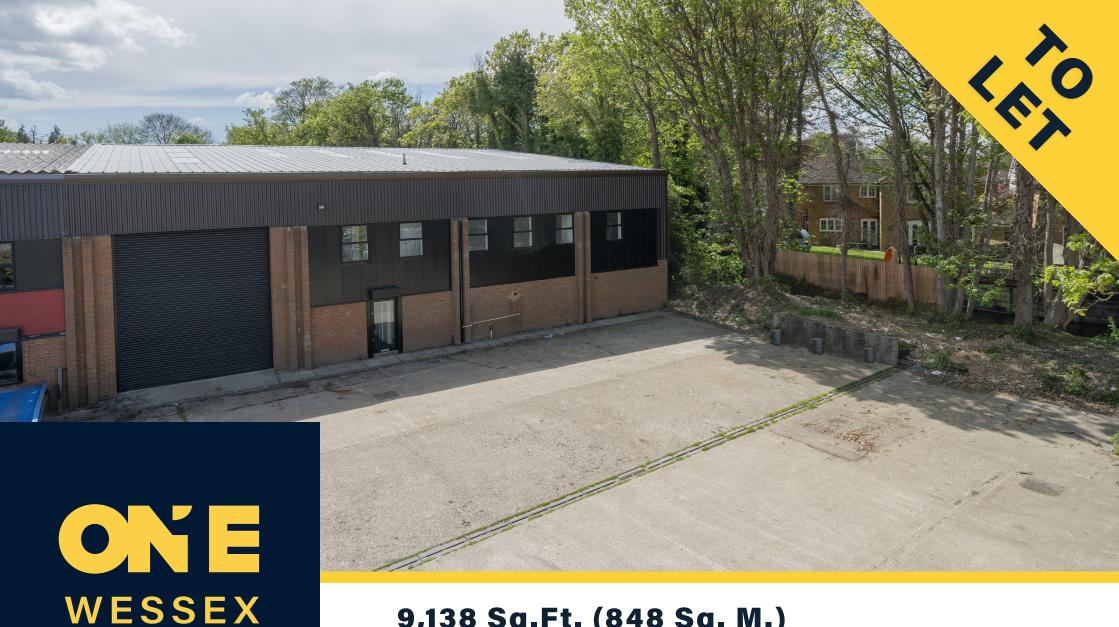

9,138 Sq.Ft. (848 Sq. M.)

Wessex Road, Bourne End SL8 5DT

A refurbished low office content Warehouse / Industrial unit with the benefit of an entirely new roof offering an excellent natural light provision. The unit further benefits from large forecourt / yard providing good HGV access.

## **AMENITIES**

- Refurbished
- Eaves height of 6.5 m (21 ft.)
- Roller shutter door
- WC facilities
- Large forecourt / Yard
- Gas fired central heating to offices
- 15% roof lights
- New LED warehouse lighting
- New LED lighting to offices
- 3 phase power