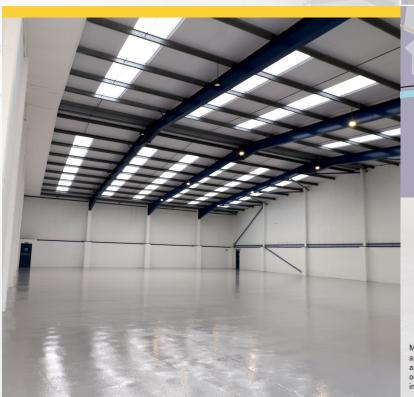

## **AMENITIES**

- Refurbished
- Eaves height of 6.5 m (21 ft.)
- Roller shutter door
- WC facilities
- Large forecourt / Yard
- Gas fired central heating to offices
- 15% roof lights
- New LED warehouse lighting
- New LED lighting to offices
- 3 phase power