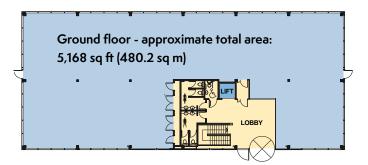

y access to the motorway network, being less than 2 miles from Junction 1 of the M40, providing a link to central London and the M25. Gerrards Cross and Denham railway stations are less than 2 miles from Capswood providing fast and frequent services to London Marylebone.

HEMEL HEMPSTEAD

A41D

In addition, London Underground network can be accessed from Uxbridge town centre less than 3 miles away. Denham, Gerrards Cross and Uxbridge are all in close proximity providing a good range of retail, restaurants and bars.

## Description

Building 1 is located on Capswood Business Park which is surrounded by extensive woodland and set in a pleasant landscaped environment. The offices comprise ground floor, refurbished, quality open plan accommodation with the benefit of secure basement parking.



**Terms**: The premises are available on a new sub-lease for a term to be agreed.

Disclaimer: The Agents for themselves and for the Vendors or Lessors of the property whose agents they are give notice that: I) these particulars are given without responsibility of The Agents or the Vendors or Lessors as a general outline only, for the guidance of prospective purchasers or tenants and do not constitute he whole or part of an offer or contract; II) The Agents cannot guarantee the accuracy of any description, dimensions, references to condition, necessary permissions for use and occupation and other details contained herein and any prospective purchasers or tenants should not rely on them as statements or representations of fact but must satisfy themselves by inspection or otherwise as to t