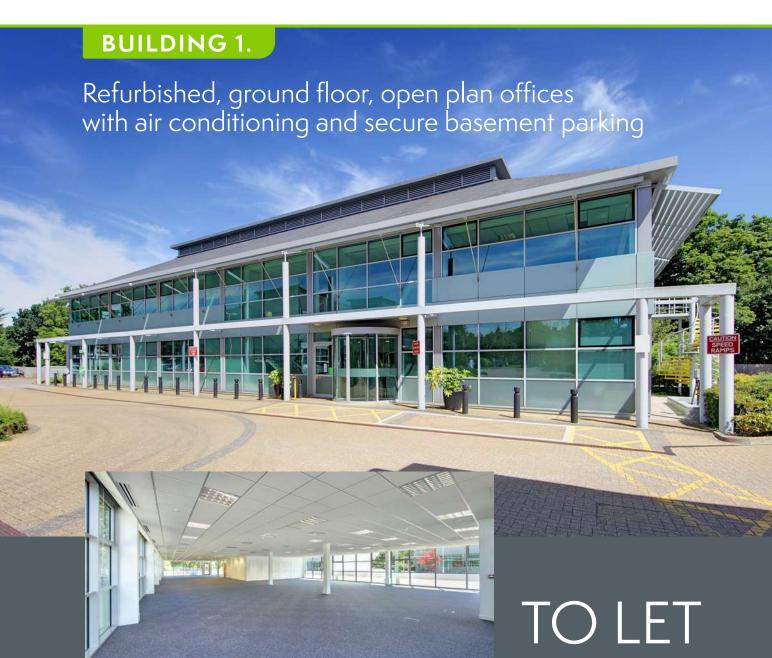

## Description

Building 1 is located on Capswood Business Park which is surrounded by extensive woodland and set in a pleasant landscaped environment. The offices comprise ground floor, refurbished, quality open plan accommodation with the benefit of secure basement parking.

## Amenities

- · 4 Pipe Fan coil air conditioning units
- Suspended ceilings with category II recessed lighting
- · Full accessible raised floor
- · Floor to ceiling height 2.7 m
- · 8-person passenger lift
- · 25 secure parking spaces
- Recently redecorated and re-carpeted
- · Window blinds
- Male and female WCs plus disabled facilities