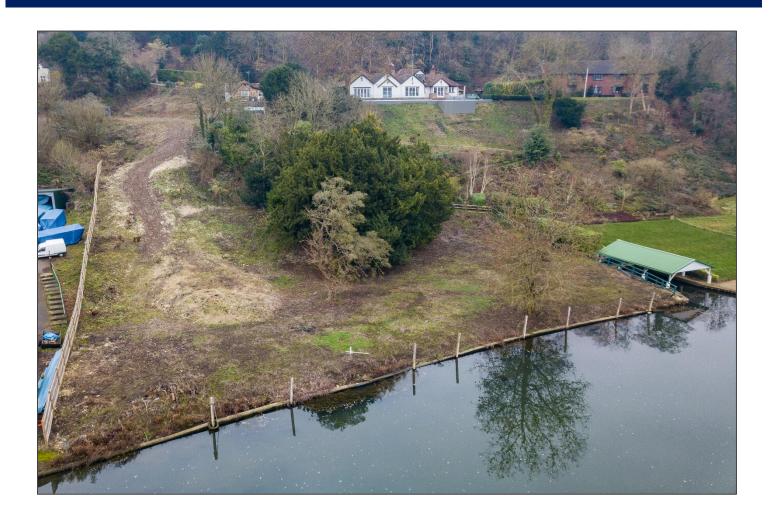

#### Location

Occupying a glorious position at Cookham Dean, a rare opportunity to purchase a building plot with planning consent granted and enjoying direct Thames frontage of approx. 160 ft. The site extends to approx. two thirds of an acre with planning consent granted for a detached house of just over 3,000 sq ft (RBWM Planning Portal Application Ref 17/03393).

#### Directions

From Marlow town centre, head over the bridge, turning left just past the Complete Angler Hotel in Quarry Wood Road. Continue along this road heading towards the top of Winter Hill. On reaching the top of the hill and as the road bends to the left, branch immediately to the left by the small village green and continue along the road. On reaching the National Trust viewpoint on the left, with views towards Marlow, proceed approx. 100 metres where the entrance to Gibraltar Lane will be found as a sharp turning on the left. Continue to the end of the lane where the site is accessed through the top of the entrance to the boatyard.