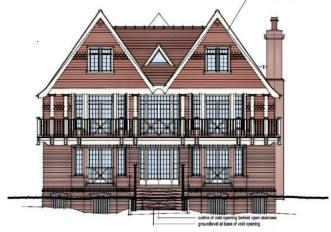

# Plot for a single 3,166 Sq. Ft. 5 Bedroom Detached Prestigious Home

New House, Gibraltar Lane

#### Location

Occupying a glorious position at Cookham Dean, a rare opportunity to purchase a building plot with planning consent granted and enjoying direct Thames frontage of approx. 160 ft. The site extends to approx. two thirds of an acre with planning consent granted for a detached house of just over 3,000 sq ft (RBWM Planning Portal Application Ref 17/03393).

Attic Floor

1st (ENTRANCE LEVEL)

Ground Floor (Riverside Level)