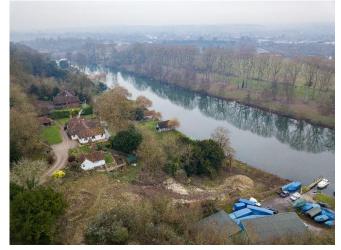

#### Location

Occupying a glorious position at Cookham Dean, a rare opportunity to purchase a building plot with planning consent granted and enjoying direct Thames frontage of approx. 160 ft. The site extends to approx. two thirds of an acre with planning consent granted for a detached house of just over 3,000 sq ft (RBWM Planning Portal Application Ref 17/03393).

#### Directions

From Marlow town centre, head over the bridge, turning left just past the Complete Angler Hotel in Quarry Wood Road. Continue along this road heading towards the top of Winter Hill. On reaching the top of the hill and as the road bends to the left, branch immediately to the left by the small village green and continue along the road. On reaching the National Trust viewpoint on the left, with views towards Marlow, proceed approx. 100 metres where the entrance to Gibraltar Lane will be found as a sharp turning on the left. Continue to the end of the lane where the site is accessed through the top of the entrance to the boatyard.