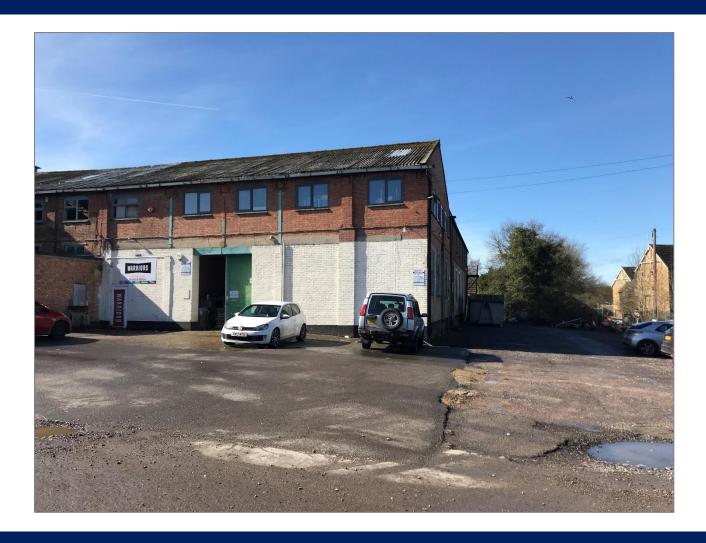

#### Location

The unit is situated within the centre of High Wycombe just off the West Wycombe Road (A40). Approximately two miles from junction 5 M40 and one mile from High Wycombe town centre, bus station and main line railway station providing services to London Marylebone.

### Description

The accommodation can be found at ground floor level within a purpose built period industrial building.

The unit benefits from roller shutter door and personal door access leading to workshop / industrial space. The unit also has two WC's and the use of a common car park.