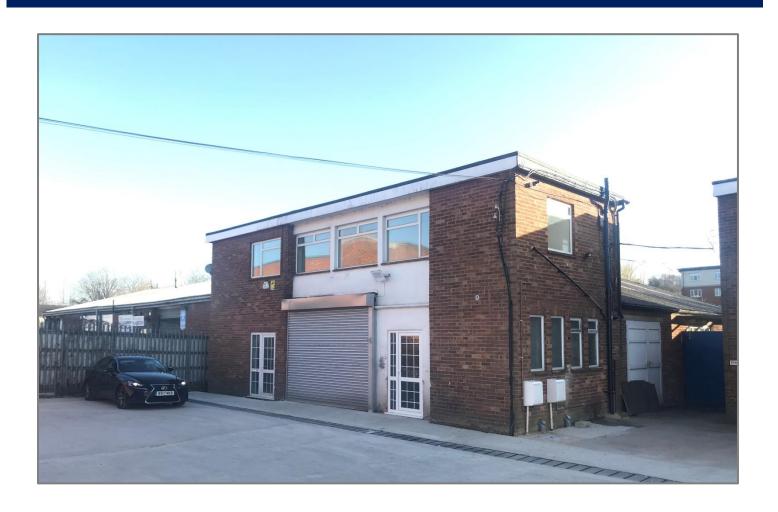

#### Location

The unit is situated within the centre of High Wycombe just of the London Road (A40). Next to Tesco Express. Approximately two miles from junction 5 M40 and a short journey to the town centre, bus station and main line railway station providing main line services to London Marylebone.

## Description

The accommodation is a detached purpose-built premise with car parking for 4-5 cars. The unit has access to a communal yard for loading and vehicle movements.

The unit benefits from roller shutter door and personal door access leading to open-plan workshop / industrial space with small office, sore room and two newly fitted WC's. At first floor level, accessed via separate entrance 3 offices, a staff break out room and newly fitted wc with shower can be found.