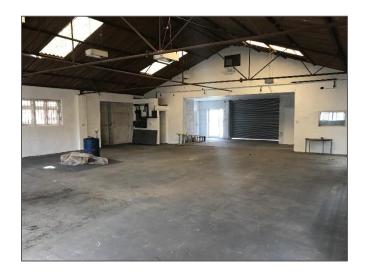

## Description

The accommodation is a detached purpose-built premise with car parking for 4-5 cars. The unit has access to a communal yard for loading and vehicle movements.

The unit benefits from roller shutter door and personal door access leading to open-plan workshop / industrial space with small office, sore room and two newly fitted WC's. At first floor level, accessed via separate entrance 3 offices, a staff break out room and newly fitted wc with shower can be found.

#### Accommodation

|                     | Sq. Ft. | M2     |
|---------------------|---------|--------|
| <b>Ground floor</b> | 2,354   | 218.69 |
| First Floor         | 559     | 51.31  |
| Total               | 2,913   | 270.62 |