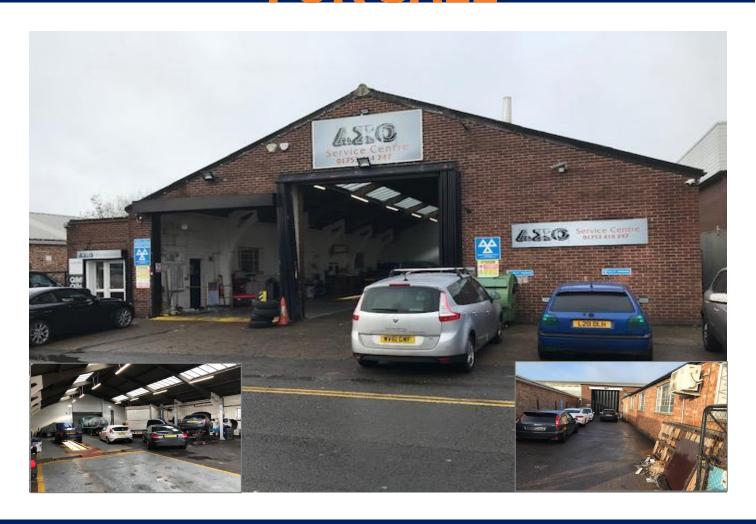

# Description

The unit comprises a detached concrete framed building providing good clear workshop space with electric roller shutter door, eves height of 12 feet rising to 20 feet together with ancillary office space plus self-contained, secure yard plus parking to the front for 8 vehicles approximately. The unit is currently occupied as a garage and benefits from MOT Testing Centre with rolling road plus separate self-contained paint spraying oven and body workshop which can be accessed separately.

### **Amenities**

- Includes MOT Testing Station and Spraying Booth
- WC Facilities
- Gas Fired Heater
- Close to Heathrow Airport
- Self-contained Yard
- Suitable for Owner-Occupier/Investors