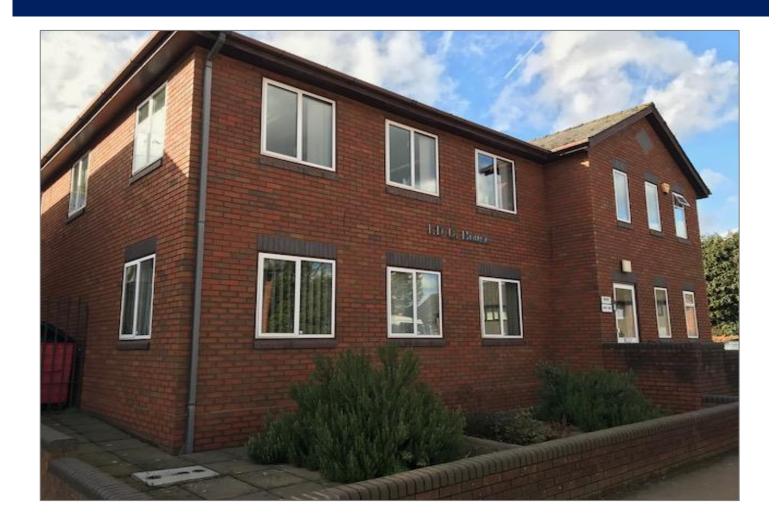

## 1,248 Sq. Ft. (116.00 Sq. M.)

First Floor Office Suite, IDC House
The Vale

**Chalfont-St-Peter** 

SL9 9RZ

WITH SIX PARKING SPACES

#### Location

The property is located in the centre of Chalfont-St Peter just off the A413, close to Junction 16 of the M25 and Junction 2A of the M40 motorways. Gerrards Cross railway station is to the south of the property providing a regular service to London Marleybone.

#### Description

The offices comprise of first floor office suite comprising open plan accommodation with three partitioned offices. There are male and female toilets, small kitchenette and benefits from six parking spaces.