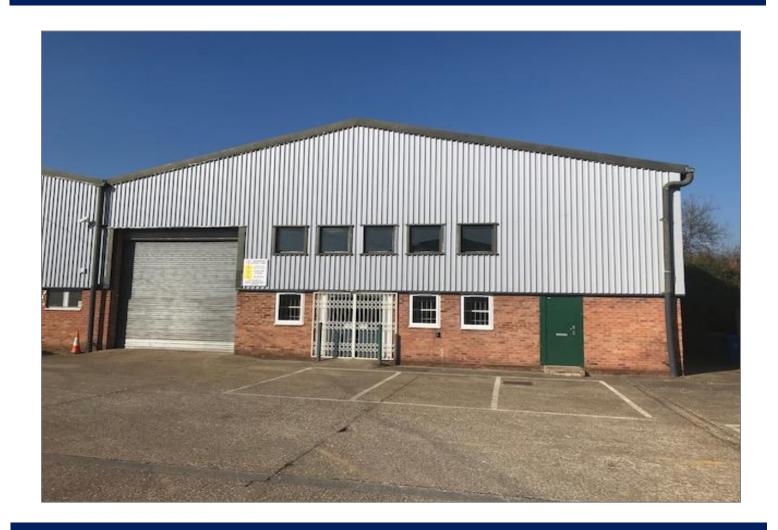

### Description

The property comprises of an end of terrace industrial warehouse of steel portal frame with brick and profile metal clad elevations, accessed via a full height roller shutter loading door and one pedestrian access door.

The unit is to be comprehensively refurbished by the Landlord.

#### **Amenities**

- Ground Floor Offices/Reception
- 6m Eaves Height
- Demised Car Parking