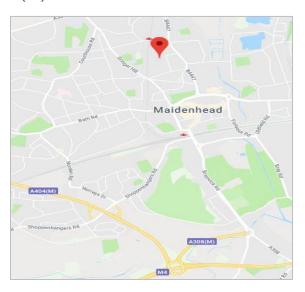

#### Location

The unit is located within the established Cordwallis Industrial Estate, approximately one mile north of Maidenhead Town Centre. Principle access is via Cookham Road which links to the A4 (Bath Road) to the south and the A308 to the north.