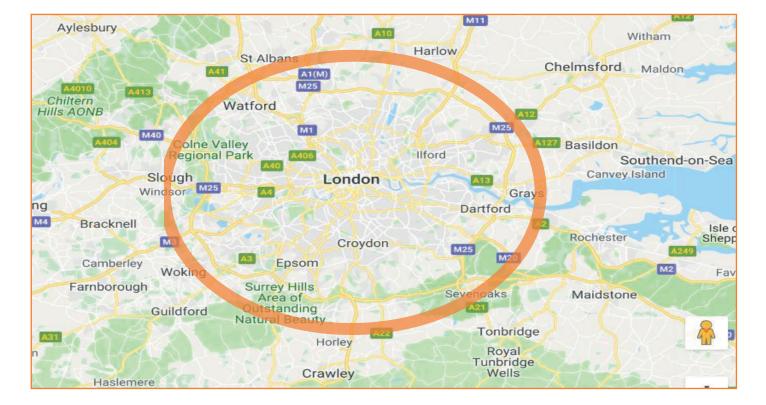

## Requirement

We are retained on behalf of a private client to secure a site within a 10 mile radius of the M25. Open storage is preferred however units with large yards will be seriously considered.