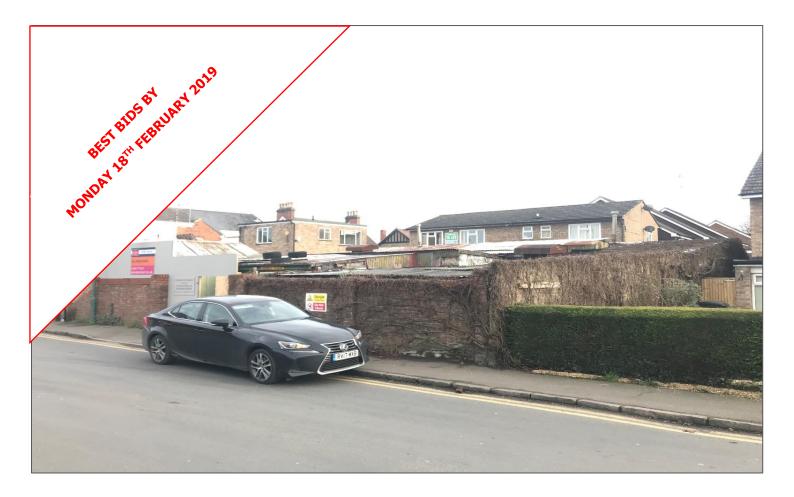

#### Location

The building is located within the centre of Bourne End, with all the local shops being within walking distance such as Costa Coffee, Co-Op & Tesco Express. Bourne End is connected to the M4 / M40 motorway network via the A404

#### Description

Single story industrial unit with double doors from Oakfield Road, 3 WC's and small office / staff room. The unit is in poor structural repair and as a result we do not expect it to be possible for prospective purchasers to borrow against the building.

#### Amenities

- Town centre location
- Flexible uses (S.T.P.)
- FREEHOLD SALE