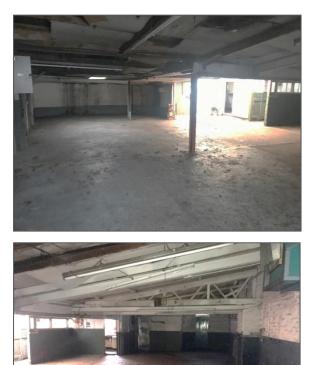

#### Description

Single story industrial unit with double doors from Oakfield Road, 3 WC's and small office / staff room. The unit is in poor structural repair and as a result we do not expect it to be possible for prospective purchasers to borrow against the building.

#### Accommodation

|       | Sq. Ft. | M2     |
|-------|---------|--------|
| TOTAL | 2,277   | 211.53 |

Approx. gross internal area (GIA)