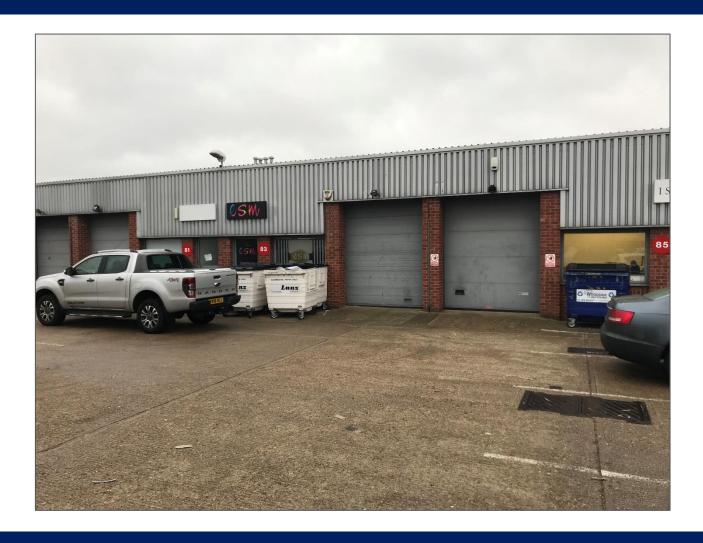

# Description

The unit forms part of a purpose-built terrace of several industrial units.

The unit benefits from office, toilet facilities and good clear industrial space with good eaves height and access via roller shutter door. The unit also has 3 allocated car parking spaces.

## **Amenities**

- Fully Fitted Office accommodation
- 3 phase power and water connection
- 24/7 CCTV linked into a managed security system
- Electronically operated roller shutter door
- Eaves height of 3.15 m
- Male & female WC facilities
- 3 allocated parking spaces