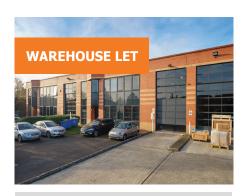

#### **Unit 10, Cordwallis Park**

Maidenhead

Modern Industrial/ Warehouse Unit

7,214 sq ft G.I.A Quoting rent: £11.50 psf

Get in touch

agency@kemptoncarr.co.uk

View all instructions at: kemptoncarr.co.uk/propertysearch