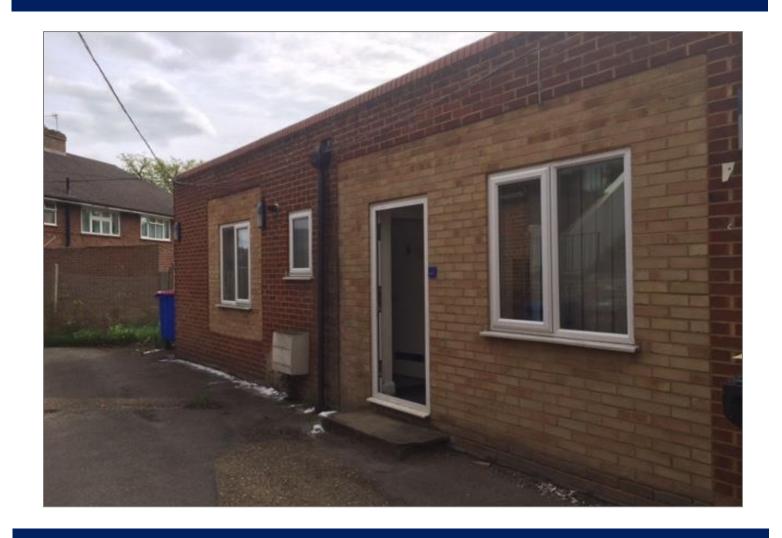

### Description

The property comprises of a self-contained ground floor office unit with three main office areas with toilet and kitchen facility. There is good parking outside and the offices are available on a flexible lease.