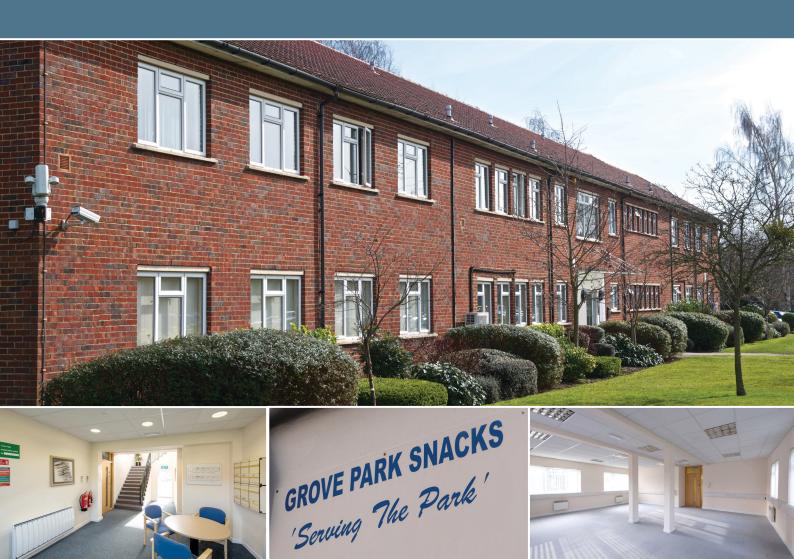

### MAPLE COURT

GROVE PARK BUSINESS ESTATE, WHITE WALTHAM
MAIDENHEAD SL6 3LW

ON-SITE AMENITY

AMPLE ALLOCATED PARKING

193 sq ft to 220 sq ft (18 sq m to 20 sq m)

#### **AMENITIES**

- Highly secure location
- Dongle & Fibre Broadband options available on request
- High quality landscaped environment
- On-site amenity (including café and children's nursery)
- Communal kitchen facilities
- Male, female and disabled WCs
- On-site car parking