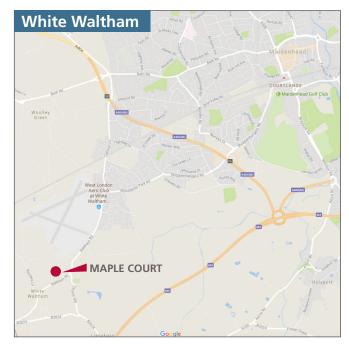

#### **LOCATION**

Grove Park Business Estate is located in the village of White Waltham, 3.5 miles west of Maidenhead town centre.

Grove Park Business Estate benefits from good access via the A404(M) linking to both the M4 (J8/9) and M40 (J4) motorways, providing easy access to Heathrow Airport, Central London and the national motorway network via the M25.

Closest rail station is in Maidenhead (3.5 miles) which provides a direct service to London Paddington in 19 minutes.

#### TRANSPORT LINKS

| <b>*</b> | Maidenhead Station | 3.6 miles  |
|----------|--------------------|------------|
| #        | M4 (Junction 8/9)  | 3.8 miles  |
| #        | M40 (Junction 4)   | 9.8 miles  |
| <b>+</b> | Heathrow Airport   | 17.9 miles |